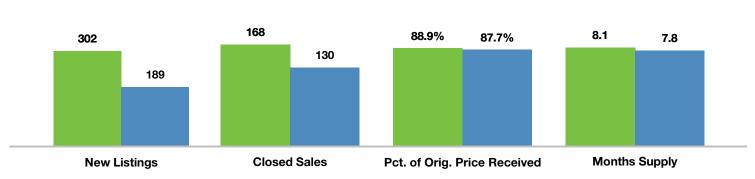

## **Martin County**

|                                          | Single-Family |           |                | Townhouse-Condo |           |                |
|------------------------------------------|---------------|-----------|----------------|-----------------|-----------|----------------|
| Key Metrics                              | 4-2011        | 4-2012    | Percent Change | 4-2011          | 4-2012    | Percent Change |
| New Listings                             | 242           | 302       | + 24.8%        | 168             | 189       | + 12.5%        |
| Pending Sales                            | 180           | 277       | + 53.9%        | 100             | 140       | + 40.0%        |
| Closed Sales                             | 189           | 168       | - 11.1%        | 102             | 130       | + 27.5%        |
| Average Days on Market Until Sale        | 169           | 152       | - 10.1%        | 146             | 158       | + 8.2%         |
| Median Sales Price*                      | \$237,500     | \$214,500 | - 9.7%         | \$84,000        | \$82,000  | - 2.4%         |
| Average Sales Price*                     | \$469,286     | \$311,409 | - 33.6%        | \$118,375       | \$126,822 | + 7.1%         |
| Percent of Original List Price Received* | 84.9%         | 88.9%     | + 4.7%         | 83.3%           | 87.7%     | + 5.3%         |
| Inventory of Homes for Sale              | 1,921         | 1,430     | - 25.6%        | 1,070           | 800       | - 25.2%        |
| Months Supply of Inventory               | 13.6          | 8.1       | - 40.4%        | 12.0            | 7.8       | - 35.0%        |

<sup>\*</sup> Does not account for sale concessions and/or down payment assistance. Note: Activity for one month can sometimes look extreme due to small sample size.