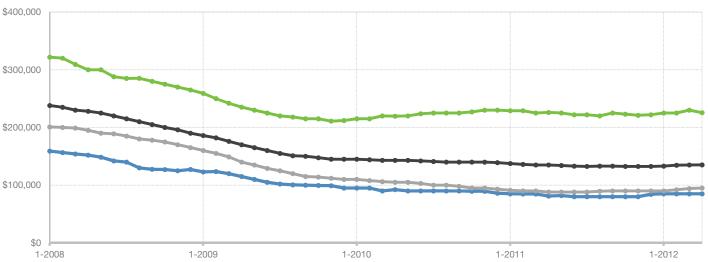

## **Historical Median Sales Price**

**Rolling 12-Month Calculation** 

- Martin County Single-Family —
- Martin County Townhouse-Condo -
  - Statewide Single-Family -
  - Statewide Townhouse-Condo -