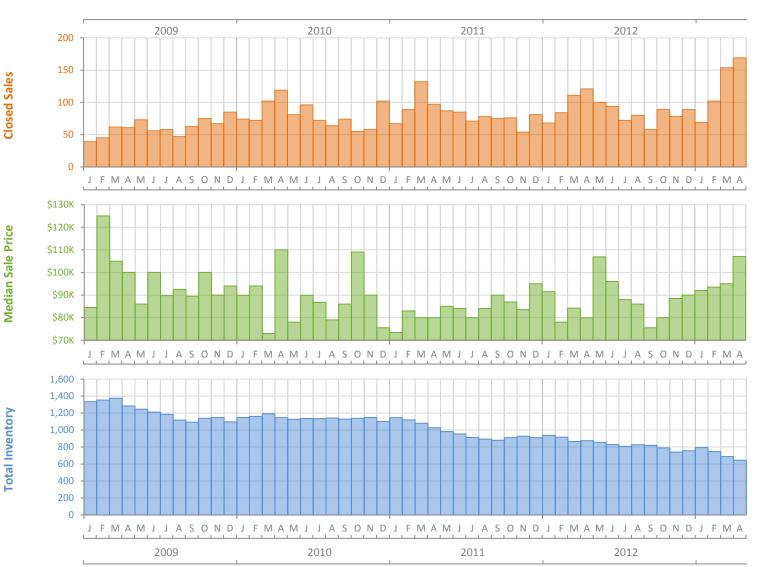

## Monthly Market Summary - April 2013 Single Family Homes Martin County

Porcont Cho

**Closed Sales** 

**Median Sale Price** 

**Total Inventory** 

|                                              | April 2013 | April 2012 | Year-over-Year |
|----------------------------------------------|------------|------------|----------------|
| Closed Sales                                 | 214        | 166        | 28.9%          |
| Cash Sales                                   | 95         | 81         | 17.3%          |
| New Pending Sales                            | 296        | 201        | 47.3%          |
| New Listings                                 | 306        | 304        | 0.7%           |
| Median Sale Price                            | \$265,000  | \$214,500  | 23.5%          |
| Average Sale Price                           | \$423,149  | \$320,464  | 32.0%          |
| Median Days on Market                        | 65         | 80         | -18.8%         |
| Avg. Percent of Original List Price Received | 92.0%      | 88.9%      | 3.5%           |
| Pending Inventory                            | 526        | (No Data)  | N/A            |
| Inventory (Active Listings)                  | 1,216      | 1,714      | -29.1%         |
| Months Supply of Inventory                   | 7.2        | 12.2       | -41.5%         |