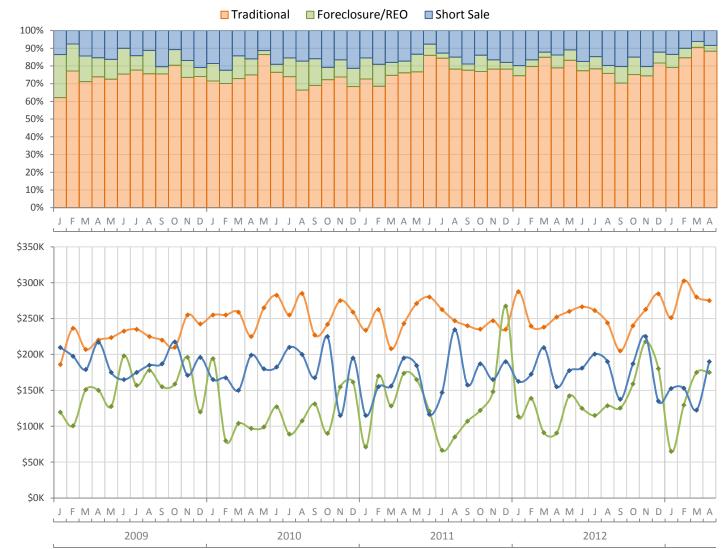

## Monthly Distressed Market Summary - April 2013 Townhouses and Condos Martin County

**Median Sale Price** 

Produced by Florida REALTORS® with data provided by Florida's multiple listing services. Statistics for each month compiled from MLS feeds on the 15th day of the following month. Data released on Wednesday, May 22, 2013. Next data release is Thursday, June 20, 2013.