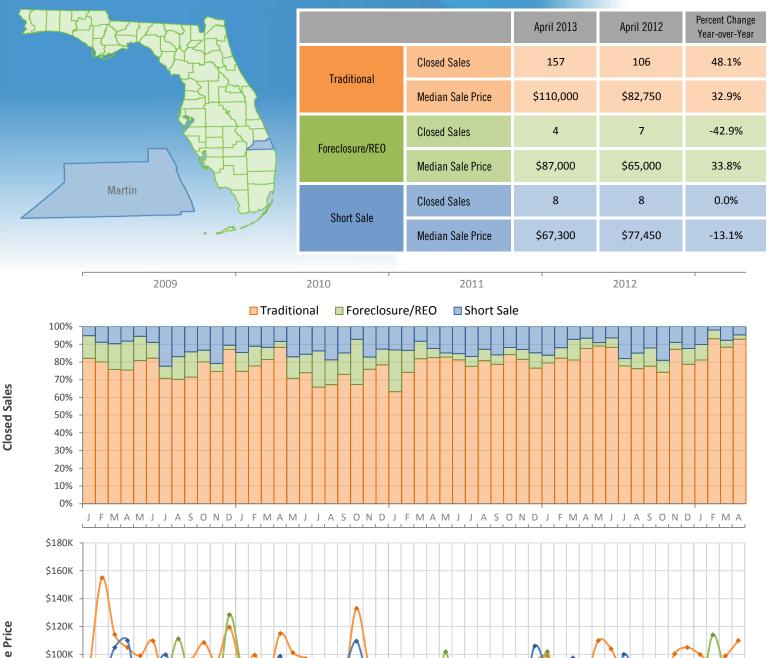

## Monthly Distressed Market Summary - April 2013 Single Family Homes Martin County

**Closed Sales** 

**Median Sale Price** 

Produced by Florida REALTORS® with data provided by Florida's multiple listing services. Statistics for each month compiled from MLS feeds on the 15th day of the following month. Data released on Wednesday, May 22, 2013. Next data release is Thursday, June 20, 2013.