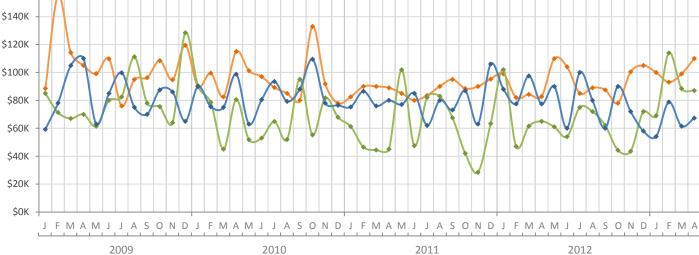

## Monthly Distressed Market Summary - April 2013 Single Family Homes Martin County

**Closed Sales** 

**Median Sale Price** 

Produced by Florida REALTORS® with data provided by Florida's multiple listing services. Statistics for each month compiled from MLS feeds on the 15th day of the following month. Data released on Wednesday, May 22, 2013. Next data release is Thursday, June 20, 2013.