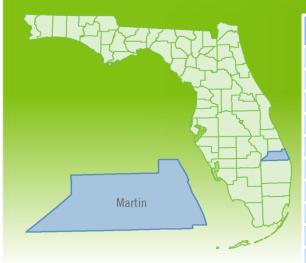

## Monthly Market Summary - April 2013 Single Family Homes Martin County

Porcont Cho

**Closed Sales** 

**Median Sale Price** 

**Total Inventory** 

|                                              | April 2013 | April 2012 | Year-over-Year |
|----------------------------------------------|------------|------------|----------------|
| Closed Sales                                 | 214        | 166        | 28.9%          |
| Cash Sales                                   | 95         | 81         | 17.3%          |
| New Pending Sales                            | 296        | 201        | 47.3%          |
| New Listings                                 | 306        | 304        | 0.7%           |
| Median Sale Price                            | \$265,000  | \$214,500  | 23.5%          |
| Average Sale Price                           | \$423,149  | \$320,464  | 32.0%          |
| Median Days on Market                        | 65         | 80         | -18.8%         |
| Avg. Percent of Original List Price Received | 92.0%      | 88.9%      | 3.5%           |
| Pending Inventory                            | 526        | (No Data)  | N/A            |
| Inventory (Active Listings)                  | 1,216      | 1,714      | -29.1%         |
| Months Supply of Inventory                   | 7.2        | 12.2       | -41.5%         |