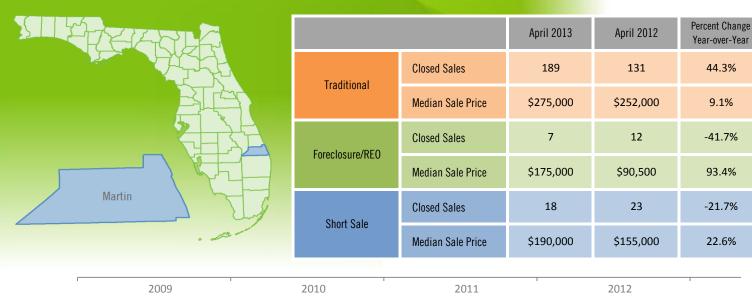

## Monthly Distressed Market Summary - April 2013 Single Family Homes Martin County

**Closed Sales** 

**Median Sale Price** 

Produced by Florida REALTORS® with data provided by Florida's multiple listing services. Statistics for each month compiled from MLS feeds on the 15th day of the following month. Data released on Wednesday, May 22, 2013. Next data release is Thursday, June 20, 2013.