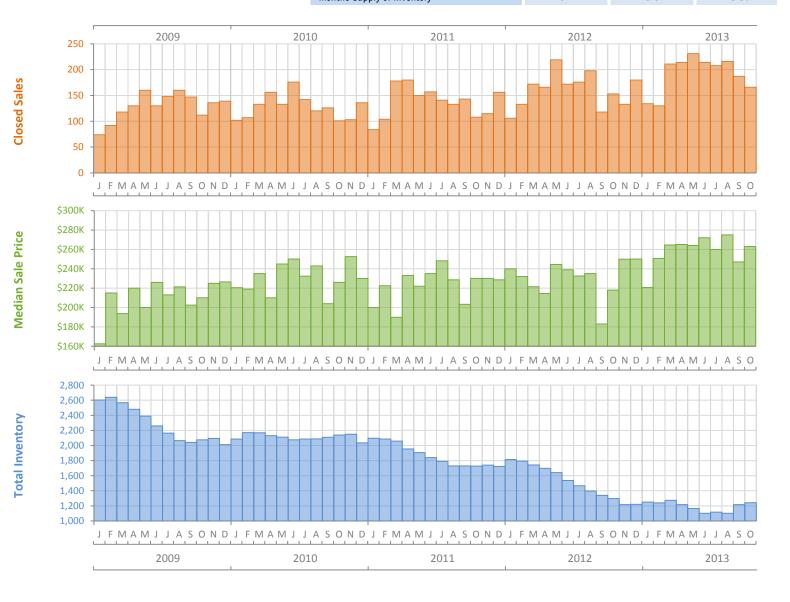

## Monthly Market Summary - October 2013 Single Family Homes Martin County

|                                              | October 2013 | October 2012 | Percent Change<br>Year-over-Year |
|----------------------------------------------|--------------|--------------|----------------------------------|
| Closed Sales                                 | 166          | 153          | 8.5%                             |
| Cash Sales                                   | 68           | 77           | -11.7%                           |
| New Pending Sales                            | 241          | 177          | 36.2%                            |
| New Listings                                 | 332          | 265          | 25.3%                            |
| Median Sale Price                            | \$263,000    | \$218,000    | 20.6%                            |
| Average Sale Price                           | \$301,901    | \$434,670    | -30.5%                           |
| Median Days on Market                        | 53           | 112          | -52.7%                           |
| Avg. Percent of Original List Price Received | 92.0%        | 86.2%        | 6.7%                             |
| Pending Inventory                            | 448          | (No Data)    | N/A                              |
| Inventory (Active Listings)                  | 1,242        | 1,297        | -4.2%                            |
| Months Supply of Inventory                   | 6.7          | 8.3          | -18.9%                           |