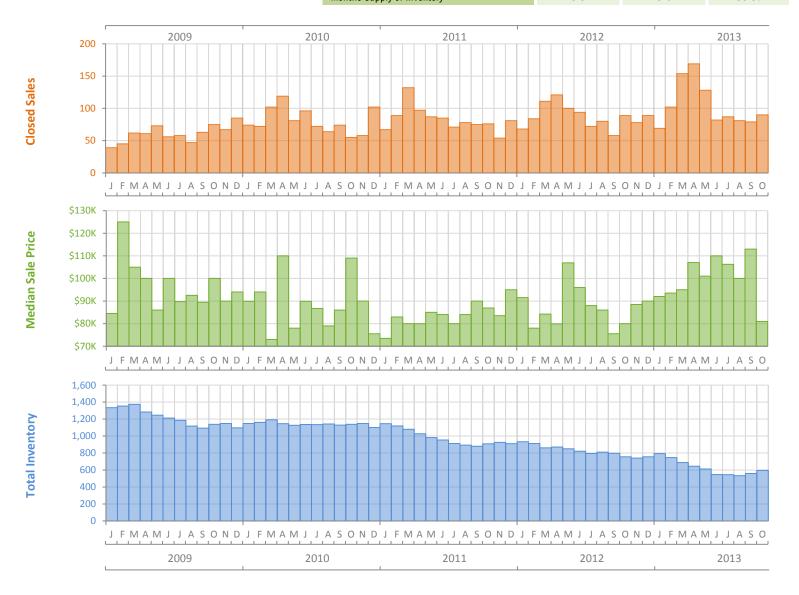

## Monthly Market Summary - October 2013 Townhouses and Condos Martin County

|                                              | October 2013 | October 2012 | Percent Change<br>Year-over-Year |
|----------------------------------------------|--------------|--------------|----------------------------------|
| Closed Sales                                 | 90           | 89           | 1.1%                             |
| Cash Sales                                   | 66           | 74           | -10.8%                           |
| New Pending Sales                            | 89           | 109          | -18.3%                           |
| New Listings                                 | 150          | 139          | 7.9%                             |
| Median Sale Price                            | \$81,000     | \$80,000     | 1.3%                             |
| Average Sale Price                           | \$111,720    | \$100,941    | 10.7%                            |
| Median Days on Market                        | 58           | 80           | -27.5%                           |
| Avg. Percent of Original List Price Received | 91.9%        | 87.8%        | 4.7%                             |
| Pending Inventory                            | 145          | (No Data)    | N/A                              |
| Inventory (Active Listings)                  | 596          | 755          | -21.1%                           |
| Months Supply of Inventory                   | 5.9          | 9.0          | -33.9%                           |