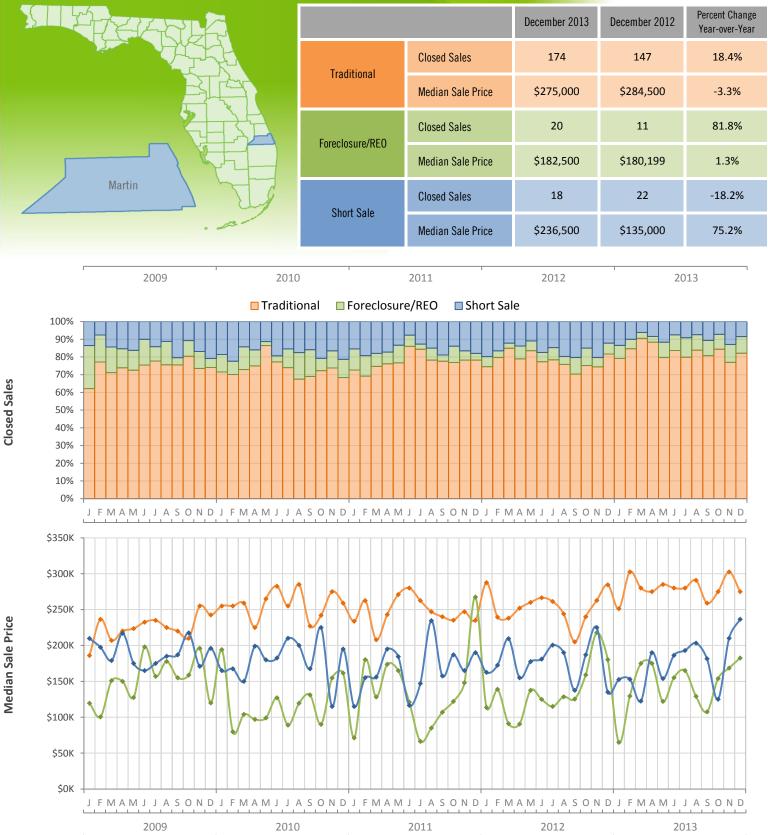

## Monthly Distressed Market Summary - December 2013 **Single Family Homes** Martin County

Produced by Florida REALTORS® with data provided by Florida's multiple listing services. Statistics for each month compiled from MLS feeds on the 15th day of the following month. Data released on Thursday, January 23, 2014. Next data release is Friday, February 21, 2014.