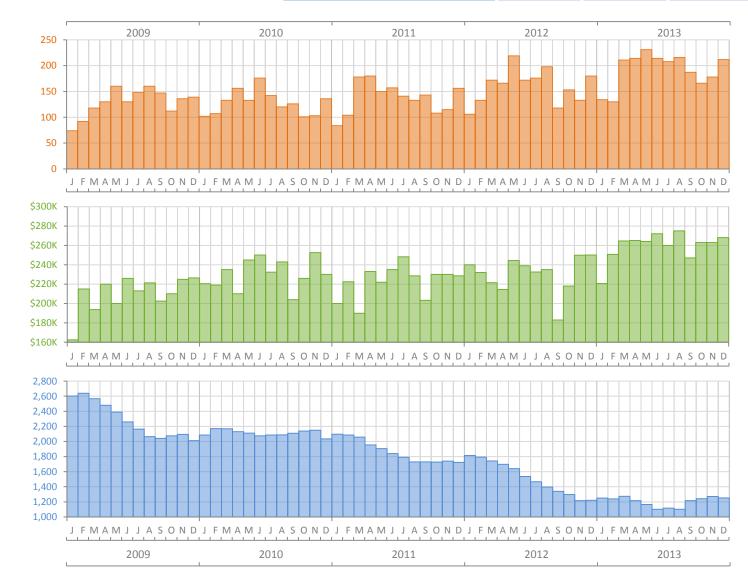

## Monthly Market Summary - December 2013 Single Family Homes Martin County

|                                              | December 2013 | December 2012 | Percent Change<br>Year-over-Year |
|----------------------------------------------|---------------|---------------|----------------------------------|
| Closed Sales                                 | 212           | 180           | 17.8%                            |
| Cash Sales                                   | 79            | 84            | -6.0%                            |
| New Pending Sales                            | 185           | 169           | 9.5%                             |
| New Listings                                 | 236           | 185           | 27.6%                            |
| Median Sale Price                            | \$268,000     | \$250,000     | 7.2%                             |
| Average Sale Price                           | \$315,736     | \$416,192     | -24.1%                           |
| Median Days on Market                        | 51            | 88            | -42.0%                           |
| Avg. Percent of Original List Price Received | 92.1%         | 90.0%         | 2.3%                             |
| Pending Inventory                            | 355           | (No Data)     | N/A                              |
| Inventory (Active Listings)                  | 1,253         | 1,220         | 2.7%                             |
| Months Supply of Inventory                   | 6.5           | 7.6           | -14.0%                           |

Produced by Florida REALTORS® with data provided by Florida's multiple listing services. Statistics for each month compiled from MLS feeds on the 15th day of the following month. Data released on Thursday, January 23, 2014. Next data release is Friday, February 21, 2014.