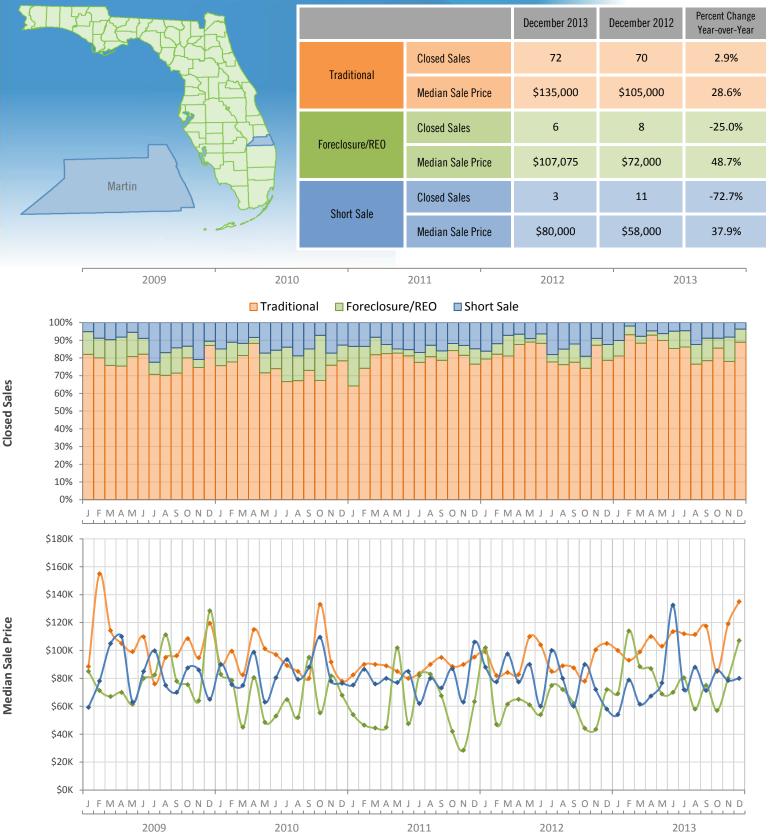

## Monthly Distressed Market Summary - December 2013 **Single Family Homes** Martin County

Produced by Florida REALTORS® with data provided by Florida's multiple listing services. Statistics for each month compiled from MLS feeds on the 15th day of the following month. Data released on Thursday, January 23, 2014. Next data release is Friday, February 21, 2014.