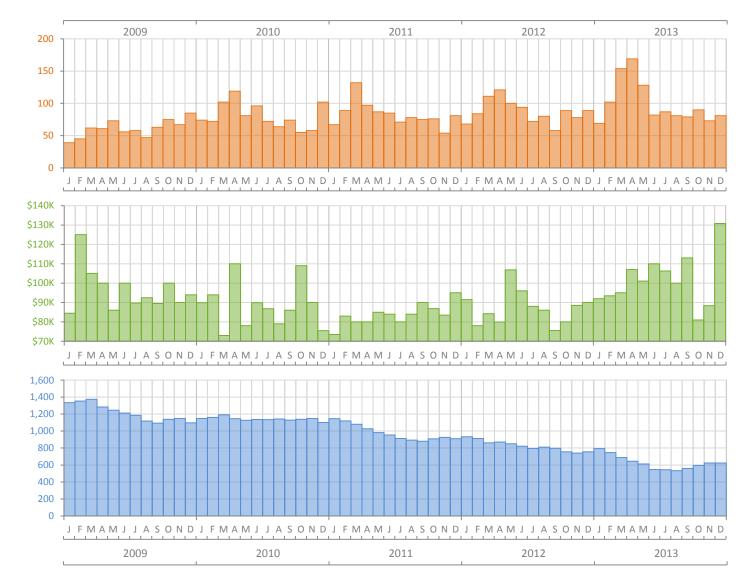

## Monthly Market Summary - December 2013 Single Family Homes Martin County

|                                              | December 2013 | December 2012 | Percent Change<br>Year-over-Year |
|----------------------------------------------|---------------|---------------|----------------------------------|
| Closed Sales                                 | 212           | 180           | 17.8%                            |
| Cash Sales                                   | 79            | 84            | -6.0%                            |
| New Pending Sales                            | 185           | 169           | 9.5%                             |
| New Listings                                 | 236           | 185           | 27.6%                            |
| Median Sale Price                            | \$268,000     | \$250,000     | 7.2%                             |
| Average Sale Price                           | \$315,736     | \$416,192     | -24.1%                           |
| Median Days on Market                        | 51            | 88            | -42.0%                           |
| Avg. Percent of Original List Price Received | 92.1%         | 90.0%         | 2.3%                             |
| Pending Inventory                            | 355           | (No Data)     | N/A                              |
| Inventory (Active Listings)                  | 1,253         | 1,220         | 2.7%                             |
| Months Supply of Inventory                   | 6.5           | 7.6           | -14.0%                           |

Produced by Florida REALTORS® with data provided by Florida's multiple listing services. Statistics for each month compiled from MLS feeds on the 15th day of the following month. Data released on Thursday, January 23, 2014. Next data release is Friday, February 21, 2014.