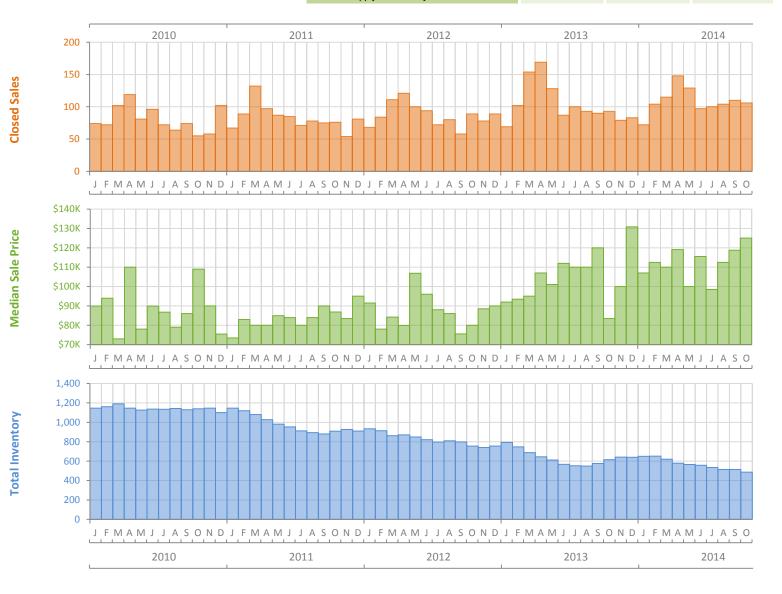

## Monthly Market Summary - October 2014 Townhouses and Condos Martin County

|                                              | October 2014 | October 2013 | Percent Change<br>Year-over-Year |
|----------------------------------------------|--------------|--------------|----------------------------------|
| Closed Sales                                 | 106          | 93           | 14.0%                            |
| Cash Sales                                   | 70           | 69           | 1.4%                             |
| New Pending Sales                            | 127          | 93           | 36.6%                            |
| New Listings                                 | 141          | 155          | -9.0%                            |
| Median Sale Price                            | \$125,000    | \$83,450     | 49.8%                            |
| Average Sale Price                           | \$161,812    | \$112,738    | 43.5%                            |
| Median Days on Market                        | 76           | 58           | 31.0%                            |
| Avg. Percent of Original List Price Received | 91.3%        | 91.8%        | -0.5%                            |
| Pending Inventory                            | 172          | 152          | 13.2%                            |
| Inventory (Active Listings)                  | 487          | 615          | -20.8%                           |
| Months Supply of Inventory                   | 4.7          | 5.9          | -20.5%                           |