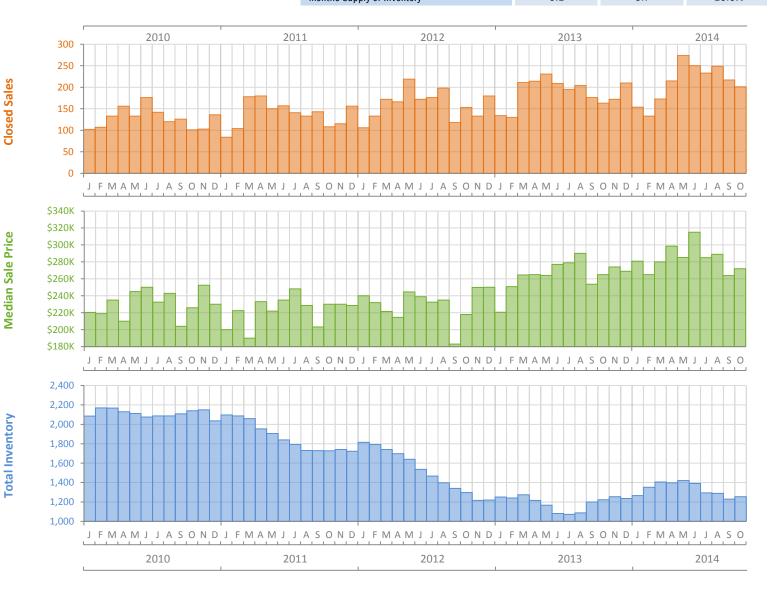

## Monthly Market Summary - October 2014 Single Family Homes Martin County

|                                              | October 2014 | October 2013 | Percent Change<br>Year-over-Year |
|----------------------------------------------|--------------|--------------|----------------------------------|
| Closed Sales                                 | 201          | 163          | 23.3%                            |
| Cash Sales                                   | 93           | 65           | 43.1%                            |
| New Pending Sales                            | 248          | 237          | 4.6%                             |
| New Listings                                 | 337          | 327          | 3.1%                             |
| Median Sale Price                            | \$272,000    | \$265,000    | 2.6%                             |
| Average Sale Price                           | \$386,611    | \$304,844    | 26.8%                            |
| Median Days on Market                        | 71           | 52           | 36.5%                            |
| Avg. Percent of Original List Price Received | 92.2%        | 92.1%        | 0.1%                             |
| Pending Inventory                            | 350          | 441          | -20.6%                           |
| Inventory (Active Listings)                  | 1,253        | 1,223        | 2.5%                             |
| Months Supply of Inventory                   | 6.1          | 6.7          | -10.0%                           |