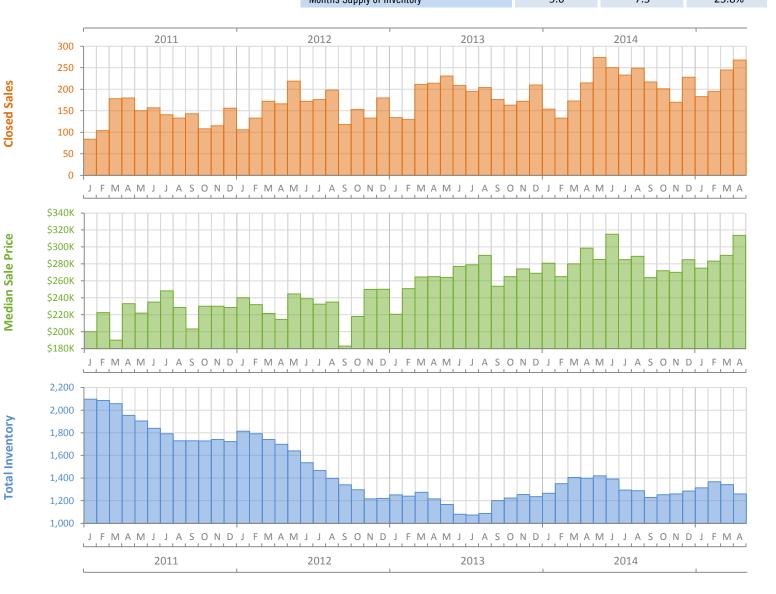

## Monthly Market Summary - April 2015 Single Family Homes Martin County

|                                              | April 2015 | April 2014 | Percent Change<br>Year-over-Year |
|----------------------------------------------|------------|------------|----------------------------------|
| Closed Sales                                 | 268        | 215        | 24.7%                            |
| Cash Sales                                   | 108        | 98         | 10.2%                            |
| New Pending Sales                            | 331        | 269        | 23.0%                            |
| New Listings                                 | 346        | 329        | 5.2%                             |
| Median Sale Price                            | \$313,750  | \$298,495  | 5.1%                             |
| Average Sale Price                           | \$392,447  | \$341,471  | 14.9%                            |
| Median Days on Market                        | 49         | 64         | -23.4%                           |
| Avg. Percent of Original List Price Received | 92.5%      | 92.9%      | -0.4%                            |
| Pending Inventory                            | 550        | 479        | 14.8%                            |
| Inventory (Active Listings)                  | 1,260      | 1,398      | -9.9%                            |
| Months Supply of Inventory                   | 5.6        | 7.5        | -25.8%                           |