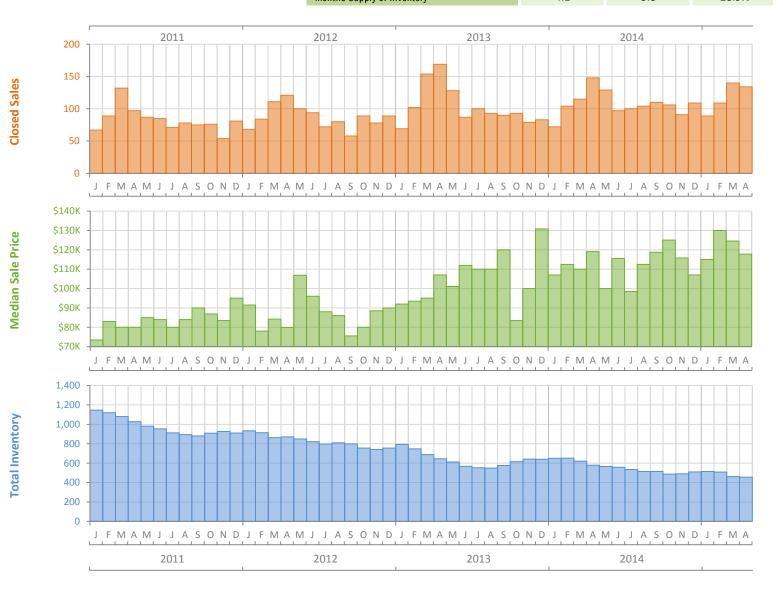

## Monthly Market Summary - April 2015 Townhouses and Condos Martin County

|                                              | April 2015 | April 2014 | Percent Change<br>Year-over-Year |
|----------------------------------------------|------------|------------|----------------------------------|
| Closed Sales                                 | 134        | 148        | -9.5%                            |
| Cash Sales                                   | 91         | 98         | -7.1%                            |
| New Pending Sales                            | 126        | 156        | -19.2%                           |
| New Listings                                 | 150        | 161        | -6.8%                            |
| Median Sale Price                            | \$117,750  | \$119,100  | -1.1%                            |
| Average Sale Price                           | \$143,619  | \$151,175  | -5.0%                            |
| Median Days on Market                        | 44         | 57         | -22.8%                           |
| Avg. Percent of Original List Price Received | 91.9%      | 90.9%      | 1.1%                             |
| Pending Inventory                            | 220        | 209        | 5.3%                             |
| Inventory (Active Listings)                  | 455        | 579        | -21.4%                           |
| Months Supply of Inventory                   | 4.1        | 5.8        | -28.9%                           |