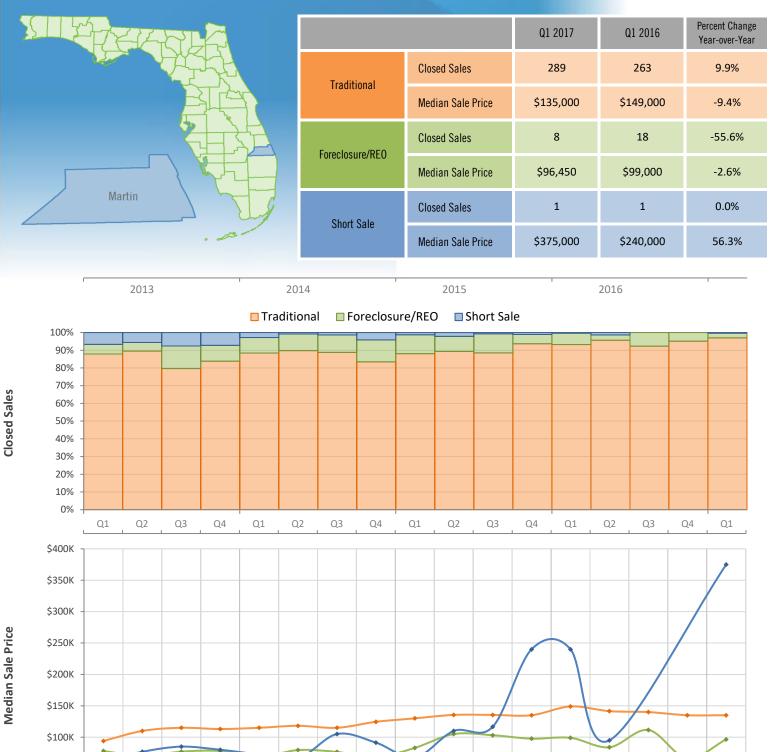

Quarterly Distressed Market - Q1 2017 Townhouses and Condos Martin County

\$50K

\$0K

Q1

Q2

2013

Q3

Q4

Q1

Q2

2014

Q3

Produced by Florida REALTORS® with data provided by Florida's multiple listing services. Statistics for each month compiled from MLS feeds on the 15th day of the following month. Data released on Monday, May 15, 2017. Historical data revised on Monday, January 16, 2017. Next quarterly data release is Wednesday, August 9, 2017.

Q4

Q1

Q2

2015

Q3

Q4

Q1

Q2

2016

Q3

Q4

Q1