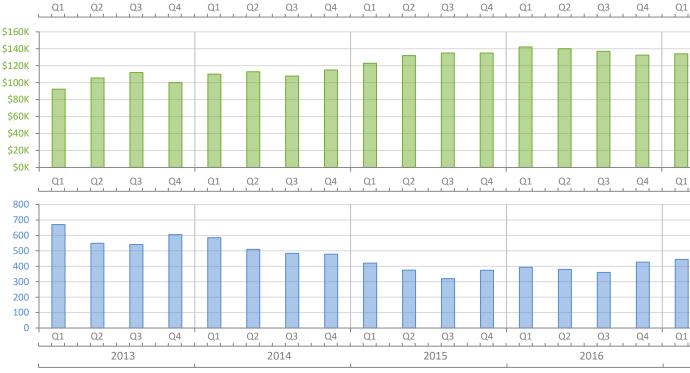

2016

2015

**Closed Sales** 

**Median Sale Price** 

Inventory

2014

Produced by Florida REALTORS® with data provided by Florida's multiple listing services. Statistics for each month compiled from MLS feeds on the 15th day of the following month. Data released on Monday, May 15, 2017. Historical data revised on Monday, January 16, 2017. Next quarterly data release is Wednesday, August 9, 2017.

Q1

Q2

2014

Q3

Produced by Florida REALTORS® with data provided by Florida's multiple listing services. Statistics for each month compiled from MLS feeds on the 15th day of the following month. Data released on Monday, May 15, 2017. Historical data revised on Monday, January 16, 2017. Next quarterly data release is Wednesday, August 9, 2017.

Q4

Q1

Q2

2015

Q3

Q4

Q1

Q2

2016

Q3

Q4

Q1