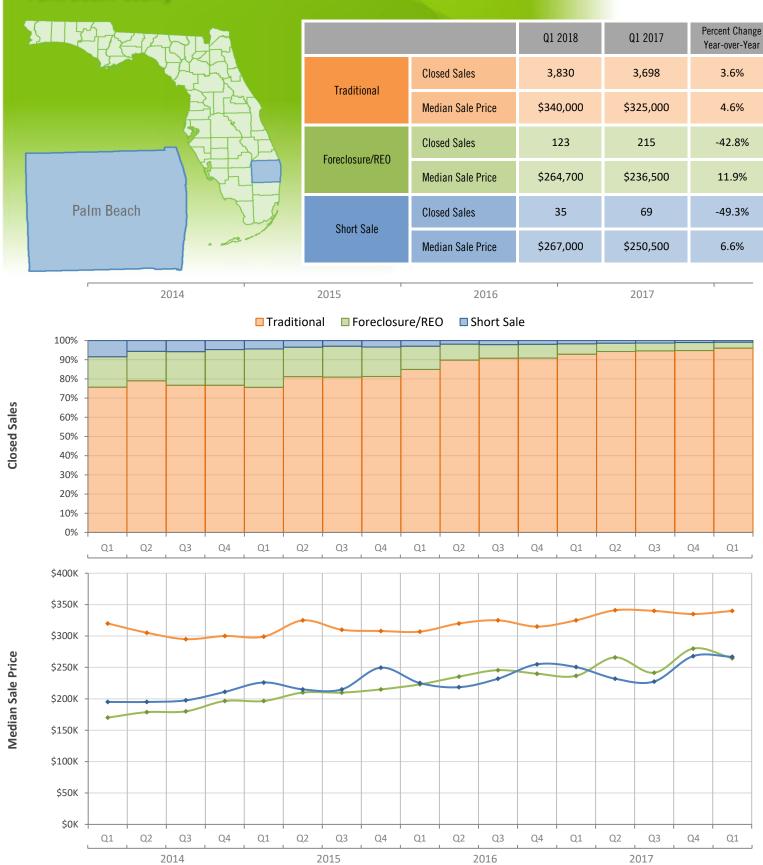

| 59 Days       | -11.9%                           |
| Median Time to Sale                    | 95 Days       | 104 Days      | -8.7%                            |
| New Pending Sales                      | 5,525         | 5,608         | -1.5%                            |
| New Listings                           | 6,854         | 6,920         | -1.0%                            |
| Pending Inventory                      | 3,206         | 3,333         | -3.8%                            |
| Inventory (Active Listings)            | 7,333         | 7,655         | -4.2%                            |
| Months Supply of Inventory             | 5.1           | 5.2           | -1.9%                            |



## Quarterly Distressed Market - Q1 2018 Single Family Homes Palm Beach County





## Quarterly Market Summary - Q1 2018 Townhouses and Condos Palm Beach County







## Quarterly Distressed Market - Q1 2018 Townhouses and Condos Palm Beach County