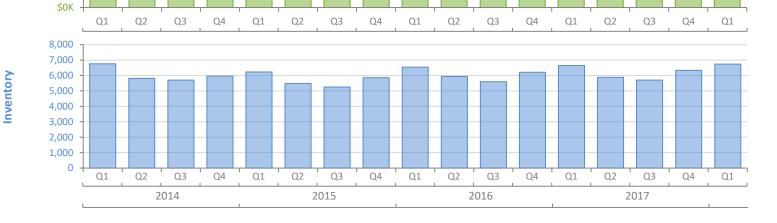

## Quarterly Market Summary - Q1 2018 Single Family Homes Palm Beach County

**Closed Sales** 

**Median Sale Price** 

Inventory

|                                        | Q1 2018       | Q1 2017       | Percent Change<br>Year-over-Year |
|----------------------------------------|---------------|---------------|----------------------------------|
| Closed Sales                           | 3,988         | 3,982         | 0.2%                             |
| Paid in Cash                           | 1,531         | 1,551         | -1.3%                            |
| Median Sale Price                      | \$339,999     | \$316,475     | 7.4%                             |
| Average Sale Price                     | \$591,974     | \$521,857     | 13.4%                            |
| Dollar Volume                          | \$2.4 Billion | \$2.1 Billion | 13.6%                            |
| Med. Pct. of Orig. List Price Received | 94.7%         | 94.4%         | 0.3%                             |
| Median Time to Contract                | 52 Days       | 59 Days       | -11.9%                           |
| Median Time to Sale                    | 95 Days       | 104 Days      | -8.7%                            |
| New Pending Sales                      | 5,525         | 5,608         | -1.5%                            |
| New Listings                           | 6,854         | 6,920         | -1.0%                            |
| Pending Inventory                      | 3,206         | 3,333         | -3.8%                            |
| Inventory (Active Listings)            | 7,333         | 7,655         | -4.2%                            |
| Months Supply of Inventory             | 5.1           | 5.2           | -1.9%                            |