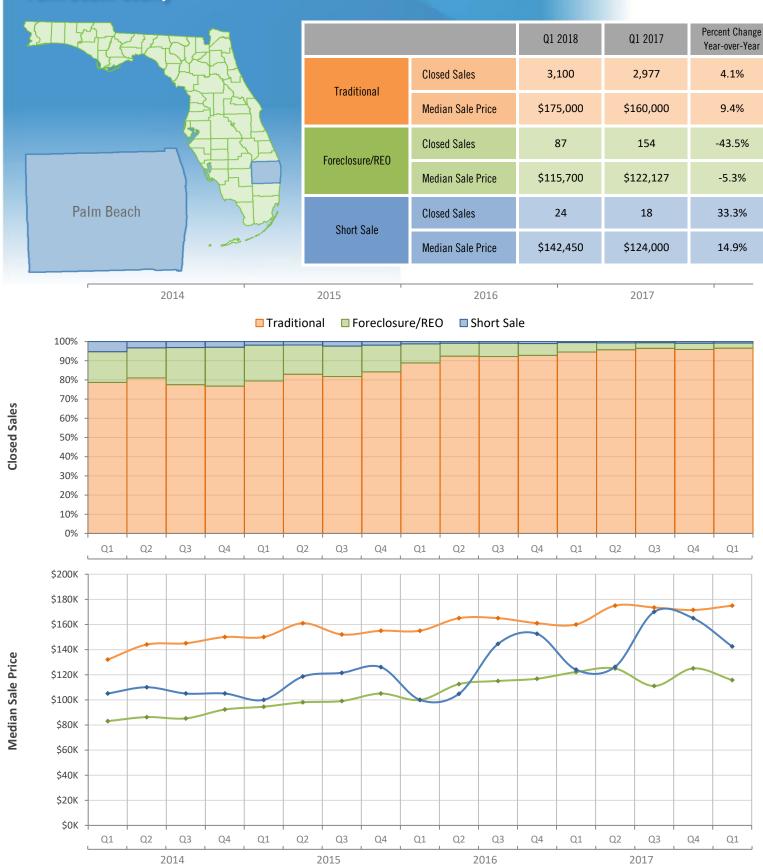

Pending Sales                      | 5,525         | 5,608         | -1.5%                            |
| New Listings                           | 6,854         | 6,920         | -1.0%                            |
| Pending Inventory                      | 3,206         | 3,333         | -3.8%                            |
| Inventory (Active Listings)            | 7,333         | 7,655         | -4.2%                            |
| Months Supply of Inventory             | 5.1           | 5.2           | -1.9%                            |



## Quarterly Distressed Market - Q1 2018 Single Family Homes Palm Beach County





## Quarterly Market Summary - Q1 2018 Townhouses and Condos Palm Beach County







## Quarterly Distressed Market - Q1 2018 Townhouses and Condos Palm Beach County