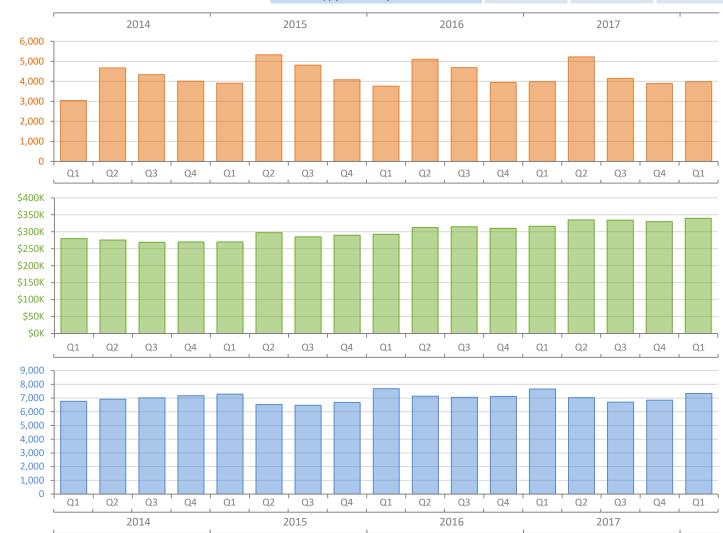

## Quarterly Market Summary - Q1 2018 Single Family Homes Palm Beach County

**Closed Sales** 

**Median Sale Price** 

Inventory

|                                        | Q1 2018       | Q1 2017       | Percent Change<br>Year-over-Year |
|----------------------------------------|---------------|---------------|----------------------------------|
| Closed Sales                           | 3,988         | 3,982         | 0.2%                             |
| Paid in Cash                           | 1,531         | 1,551         | -1.3%                            |
| Median Sale Price                      | \$339,999     | \$316,475     | 7.4%                             |
| Average Sale Price                     | \$591,974     | \$521,857     | 13.4%                            |
| Dollar Volume                          | \$2.4 Billion | \$2.1 Billion | 13.6%                            |
| Med. Pct. of Orig. List Price Received | 94.7%         | 94.4%         | 0.3%                             |
| Median Time to Contract                | 52 Days       | 59 Days       | -11.9%                           |
| Median Time to Sale                    | 95 Days       | 104 Days      | -8.7%                            |
| New Pending Sales                      | 5,525         | 5,608         | -1.5%                            |
| New Listings                           | 6,854         | 6,920         | -1.0%                            |
| Pending Inventory                      | 3,206         | 3,333         | -3.8%                            |
| Inventory (Active Listings)            | 7,333         | 7,655         | -4.2%                            |
| Months Supply of Inventory             | 5.1           | 5.2           | -1.9%                            |