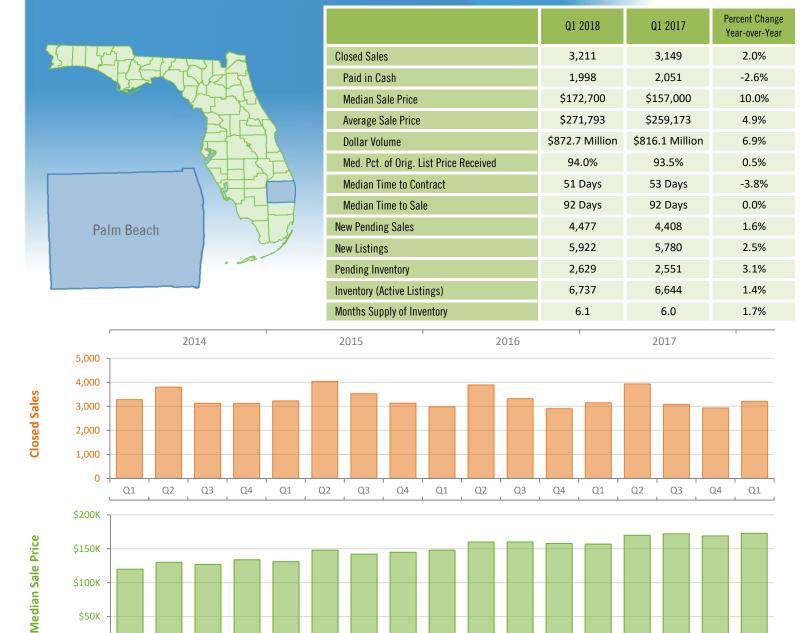

| 95 Days       | 104 Days      | -8.7%                            |
| New Pending Sales                      | 5,525         | 5,608         | -1.5%                            |
| New Listings                           | 6,854         | 6,920         | -1.0%                            |
| Pending Inventory                      | 3,206         | 3,333         | -3.8%                            |
| Inventory (Active Listings)            | 7,333         | 7,655         | -4.2%                            |
| Months Supply of Inventory             | 5.1           | 5.2           | -1.9%                            |



## Quarterly Distressed Market - Q1 2018 Single Family Homes Palm Beach County





## Quarterly Market Summary - Q1 2018 Townhouses and Condos Palm Beach County







## Quarterly Distressed Market - Q1 2018 Townhouses and Condos Palm Beach County