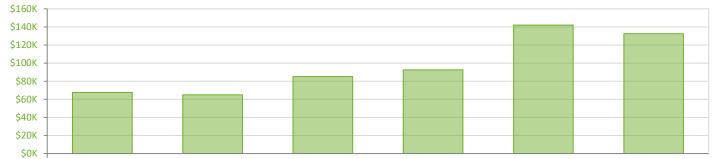

Yearly Market Summary - 2024 Townhouses and Condos Okeechobee County

|                                        | 2024          | 2023          | Percent Change<br>Year-over-Year |
|----------------------------------------|---------------|---------------|----------------------------------|
| Closed Sales                           | 16            | 23            | -30.4%                           |
| Paid in Cash                           | 9             | 13            | -30.8%                           |
| Median Sale Price                      | \$132,500     | \$142,000     | -6.7%                            |
| Average Sale Price                     | \$133,844     | \$153,752     | -12.9%                           |
| Dollar Volume                          | \$2.1 Million | \$3.5 Million | -39.4%                           |
| Med. Pct. of Orig. List Price Received | 89.5%         | 96.2%         | -7.0%                            |
| Median Time to Contract                | 51 Days       | 24 Days       | 112.5%                           |
| Median Time to Sale                    | 85 Days       | 61 Days       | 39.3%                            |
| New Pending Sales                      | 16            | 24            | -33.3%                           |
| New Listings                           | 37            | 29            | 27.6%                            |
| Pending Inventory                      | 0             | 0             | N/A                              |
| Inventory (Active Listings)            | 15            | 5             | 200.0%                           |
| Months Supply of Inventory             | 11.3          | 2.6           | 334.6%                           |

Produced by Florida REALTORS® with data provided by Florida's multiple listing services. Statistics for each month compiled from MLS feeds on the 15th day of the following month. Data released on Friday, January 24, 2025. Next yearly data release is TBD.