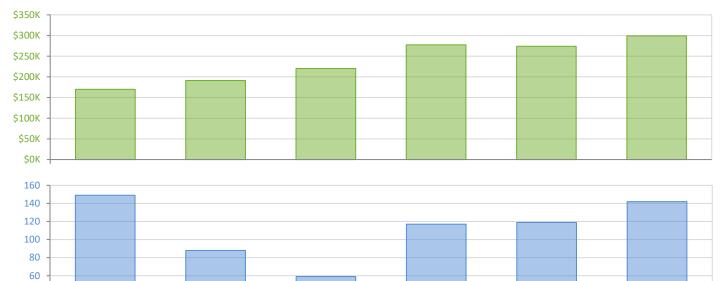

## Yearly Market Summary - 2024 Single-Family Homes Okeechobee County

**Closed Sales** 

**Median Sale Price** 

Inventory

40

|                                        | 2024           | 2023           | Percent Change<br>Year-over-Year |
|----------------------------------------|----------------|----------------|----------------------------------|
| Closed Sales                           | 287            | 310            | -7.4%                            |
| Paid in Cash                           | 90             | 102            | -11.8%                           |
| Median Sale Price                      | \$298,995      | \$273,950      | 9.1%                             |
| Average Sale Price                     | \$331,417      | \$303,210      | 9.3%                             |
| Dollar Volume                          | \$95.1 Million | \$94.0 Million | 1.2%                             |
| Med. Pct. of Orig. List Price Received | 95.5%          | 94.8%          | 0.7%                             |
| Median Time to Contract                | 39 Days        | 52 Days        | -25.0%                           |
| Median Time to Sale                    | 78 Days        | 88 Days        | -11.4%                           |
| New Pending Sales                      | 317            | 341            | -7.0%                            |
| New Listings                           | 439            | 409            | 7.3%                             |
| Pending Inventory                      | 33             | 27             | 22.2%                            |
| Inventory (Active Listings)            | 142            | 119            | 19.3%                            |
| Months Supply of Inventory             | 5.9            | 4.6            | 28.3%                            |