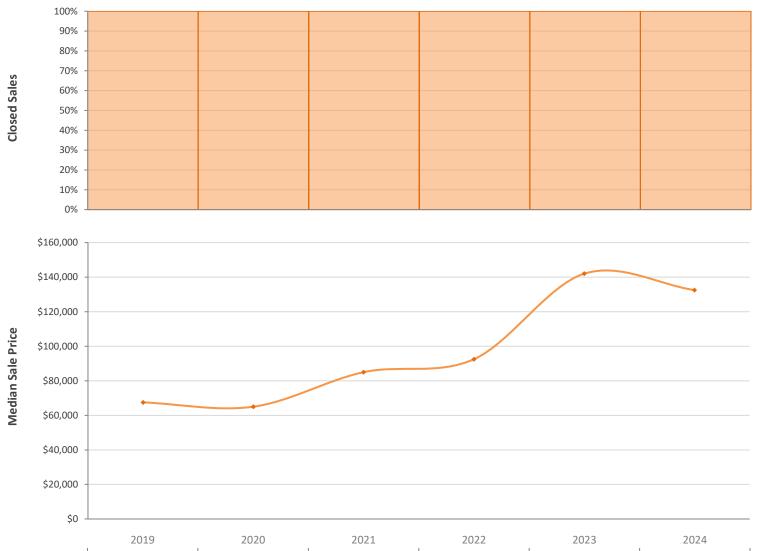

Yearly Market Summary - 2024 Townhouses and Condos Okeechobee County

|                                        | 2024          | 2023          | Percent Change<br>Year-over-Year |
|----------------------------------------|---------------|---------------|----------------------------------|
| Closed Sales                           | 16            | 23            | -30.4%                           |
| Paid in Cash                           | 9             | 13            | -30.8%                           |
| Median Sale Price                      | \$132,500     | \$142,000     | -6.7%                            |
| Average Sale Price                     | \$133,844     | \$153,752     | -12.9%                           |
| Dollar Volume                          | \$2.1 Million | \$3.5 Million | -39.4%                           |
| Med. Pct. of Orig. List Price Received | 89.5%         | 96.2%         | -7.0%                            |
| Median Time to Contract                | 51 Days       | 24 Days       | 112.5%                           |
| Median Time to Sale                    | 85 Days       | 61 Days       | 39.3%                            |
| New Pending Sales                      | 16            | 24            | -33.3%                           |
| New Listings                           | 37            | 29            | 27.6%                            |
| Pending Inventory                      | 0             | 0             | N/A                              |
| Inventory (Active Listings)            | 15            | 5             | 200.0%                           |
| Months Supply of Inventory             | 11.3          | 2.6           | 334.6%                           |