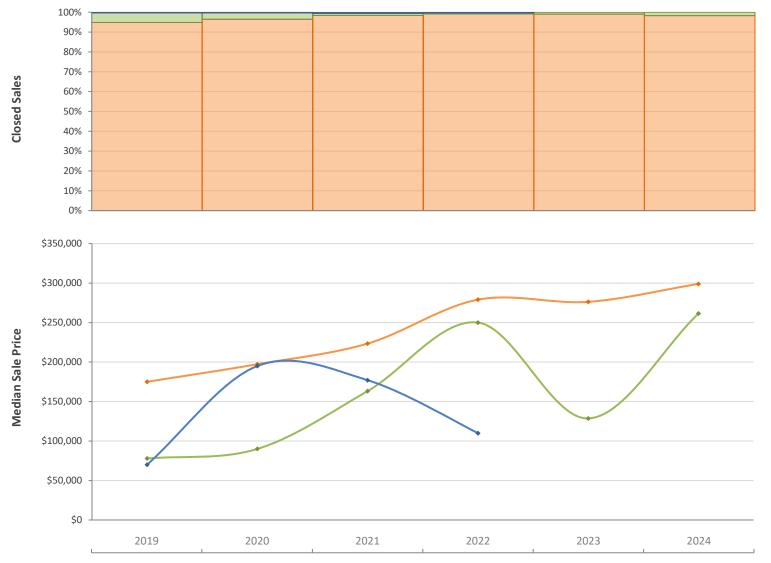

## Yearly Market Summary - 2024 Single-Family Homes Okeechobee County

**Closed Sales** 

**Median Sale Price** 

Inventory

40

|                                        | 2024           | 2023           | Percent Change<br>Year-over-Year |
|----------------------------------------|----------------|----------------|----------------------------------|
| Closed Sales                           | 287            | 310            | -7.4%                            |
| Paid in Cash                           | 90             | 102            | -11.8%                           |
| Median Sale Price                      | \$298,995      | \$273,950      | 9.1%                             |
| Average Sale Price                     | \$331,417      | \$303,210      | 9.3%                             |
| Dollar Volume                          | \$95.1 Million | \$94.0 Million | 1.2%                             |
| Med. Pct. of Orig. List Price Received | 95.5%          | 94.8%          | 0.7%                             |
| Median Time to Contract                | 39 Days        | 52 Days        | -25.0%                           |
| Median Time to Sale                    | 78 Days        | 88 Days        | -11.4%                           |
| New Pending Sales                      | 317            | 341            | -7.0%                            |
| New Listings                           | 439            | 409            | 7.3%                             |
| Pending Inventory                      | 33             | 27             | 22.2%                            |
| Inventory (Active Listings)            | 142            | 119            | 19.3%                            |
| Months Supply of Inventory             | 5.9            | 4.6            | 28.3%                            |

**FloridaRealtors**<sup>®</sup>

The Voice for Real Estate® in Florida

20 0 2019 2020 2021 2022 2022 2023 2023 2024

Produced by Florida REALTORS® with data provided by Florida's multiple listing services. Statistics for each month compiled from MLS feeds on the 15th day of the following month. Data released on Friday, January 24, 2025. Next yearly data release is TBD.