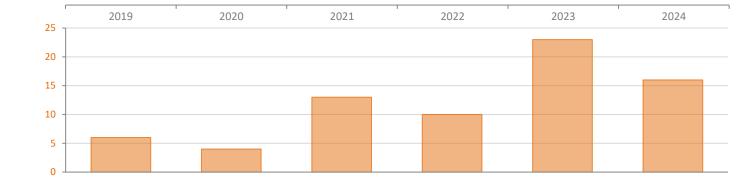

Yearly Market Summary - 2024 Townhouses and Condos Okeechobee County

|                                        | 2024          | 2023          | Percent Change<br>Year-over-Year |
|----------------------------------------|---------------|---------------|----------------------------------|
| Closed Sales                           | 16            | 23            | -30.4%                           |
| Paid in Cash                           | 9             | 13            | -30.8%                           |
| Median Sale Price                      | \$132,500     | \$142,000     | -6.7%                            |
| Average Sale Price                     | \$133,844     | \$153,752     | -12.9%                           |
| Dollar Volume                          | \$2.1 Million | \$3.5 Million | -39.4%                           |
| Med. Pct. of Orig. List Price Received | 89.5%         | 96.2%         | -7.0%                            |
| Median Time to Contract                | 51 Days       | 24 Days       | 112.5%                           |
| Median Time to Sale                    | 85 Days       | 61 Days       | 39.3%                            |
| New Pending Sales                      | 16            | 24            | -33.3%                           |
| New Listings                           | 37            | 29            | 27.6%                            |
| Pending Inventory                      | 0             | 0             | N/A                              |
| Inventory (Active Listings)            | 15            | 5             | 200.0%                           |
| Months Supply of Inventory             | 11.3          | 2.6           | 334.6%                           |

Produced by Florida REALTORS® with data provided by Florida's multiple listing services. Statistics for each month compiled from MLS feeds on the 15th day of the following month. Data released on Friday, January 24, 2025. Next yearly data release is TBD.