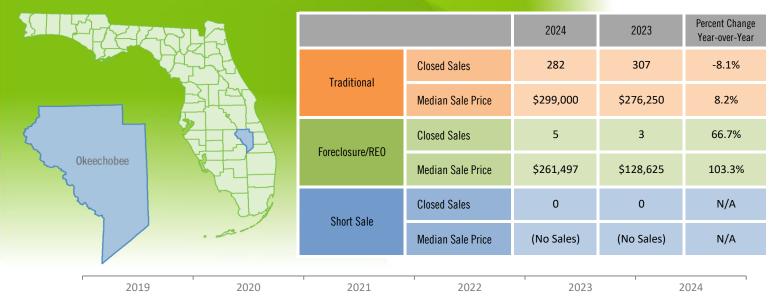

## Yearly Distressed Market - 2024 Single-Family Homes Okeechobee County

□ Traditional □ Foreclosure/REO □ Short Sale

Produced by Florida REALTORS® with data provided by Florida's multiple listing services. Statistics for each month compiled from MLS feeds on the 15th day of the following month. Data released on Friday, January 24, 2025. Next yearly data release is TBD.