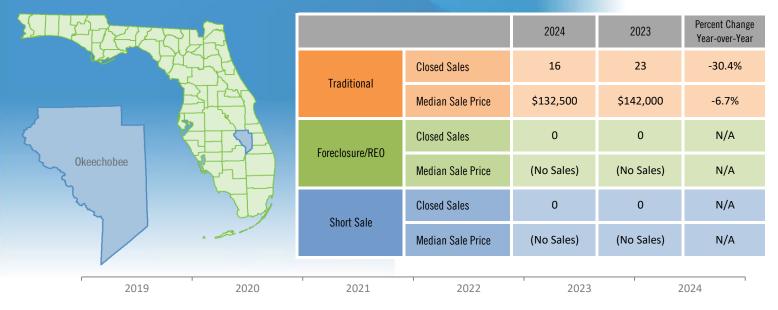

FloridaRealtors®

Yearly Distressed Market - 2024 Townhouses and Condos Okeechobee County

Traditional Foreclosure/REO Short Sale

Produced by Florida REALTORS® with data provided by Florida's multiple listing services. Statistics for each month compiled from MLS feeds on the 15th day of the following month. Data released on Friday, January 24, 2025. Next yearly data release is TBD.

Yearly Market Summary - 2024 Townhouses and Condos Okeechobee County

|                                        | 2024          | 2023          | Percent Change<br>Year-over-Year |
|----------------------------------------|---------------|---------------|----------------------------------|
| Closed Sales                           | 16            | 23            | -30.4%                           |
| Paid in Cash                           | 9             | 13            | -30.8%                           |
| Median Sale Price                      | \$132,500     | \$142,000     | -6.7%                            |
| Average Sale Price                     | \$133,844     | \$153,752     | -12.9%                           |
| Dollar Volume                          | \$2.1 Million | \$3.5 Million | -39.4%                           |
| Med. Pct. of Orig. List Price Received | 89.5%         | 96.2%         | -7.0%                            |
| Median Time to Contract                | 51 Days       | 24 Days       | 112.5%                           |
| Median Time to Sale                    | 85 Days       | 61 Days       | 39.3%                            |
| New Pending Sales                      | 16            | 24            | -33.3%                           |
| New Listings                           | 37            | 29            | 27.6%                            |
| Pending Inventory                      | 0             | 0             | N/A                              |
| Inventory (Active Listings)            | 15            | 5             | 200.0%                           |
| Months Supply of Inventory             | 11.3          | 2.6           | 334.6%                           |