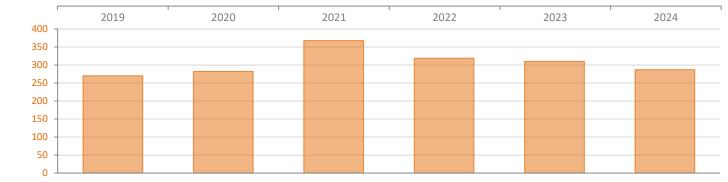

## Yearly Market Summary - 2024 Single-Family Homes Okeechobee County

**Closed Sales** 

**Median Sale Price** 

Inventory

40

|                                        | 2024           | 2023           | Percent Change<br>Year-over-Year |
|----------------------------------------|----------------|----------------|----------------------------------|
| Closed Sales                           | 287            | 310            | -7.4%                            |
| Paid in Cash                           | 90             | 102            | -11.8%                           |
| Median Sale Price                      | \$298,995      | \$273,950      | 9.1%                             |
| Average Sale Price                     | \$331,417      | \$303,210      | 9.3%                             |
| Dollar Volume                          | \$95.1 Million | \$94.0 Million | 1.2%                             |
| Med. Pct. of Orig. List Price Received | 95.5%          | 94.8%          | 0.7%                             |
| Median Time to Contract                | 39 Days        | 52 Days        | -25.0%                           |
| Median Time to Sale                    | 78 Days        | 88 Days        | -11.4%                           |
| New Pending Sales                      | 317            | 341            | -7.0%                            |
| New Listings                           | 439            | 409            | 7.3%                             |
| Pending Inventory                      | 33             | 27             | 22.2%                            |
| Inventory (Active Listings)            | 142            | 119            | 19.3%                            |
| Months Supply of Inventory             | 5.9            | 4.6            | 28.3%                            |