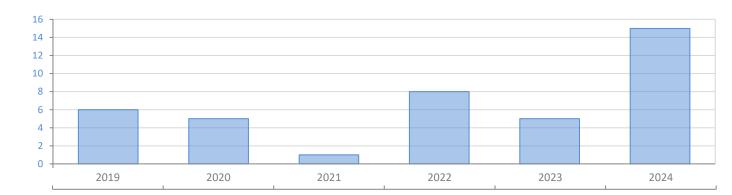

Yearly Market Summary - 2024 Townhouses and Condos Okeechobee County

|                                        | 2024          | 2023          | Percent Change<br>Year-over-Year |
|----------------------------------------|---------------|---------------|----------------------------------|
| Closed Sales                           | 16            | 23            | -30.4%                           |
| Paid in Cash                           | 9             | 13            | -30.8%                           |
| Median Sale Price                      | \$132,500     | \$142,000     | -6.7%                            |
| Average Sale Price                     | \$133,844     | \$153,752     | -12.9%                           |
| Dollar Volume                          | \$2.1 Million | \$3.5 Million | -39.4%                           |
| Med. Pct. of Orig. List Price Received | 89.5%         | 96.2%         | -7.0%                            |
| Median Time to Contract                | 51 Days       | 24 Days       | 112.5%                           |
| Median Time to Sale                    | 85 Days       | 61 Days       | 39.3%                            |
| New Pending Sales                      | 16            | 24            | -33.3%                           |
| New Listings                           | 37            | 29            | 27.6%                            |
| Pending Inventory                      | 0             | 0             | N/A                              |
| Inventory (Active Listings)            | 15            | 5             | 200.0%                           |
| Months Supply of Inventory             | 11.3          | 2.6           | 334.6%                           |