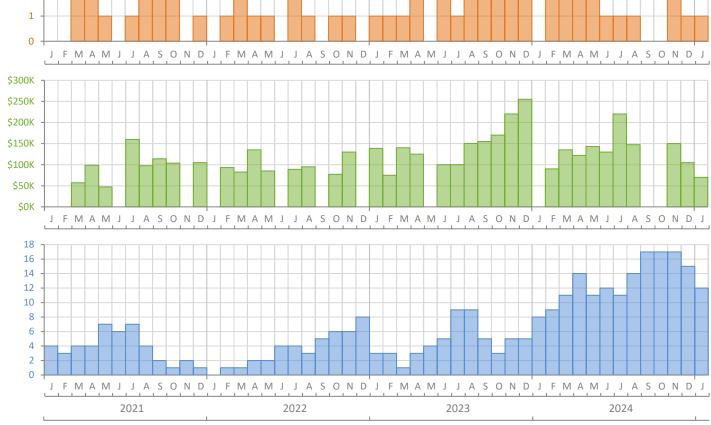

## Monthly Market Summary - January 2025 Single-Family Homes Okeechobee County

2021

| January 2025  | January 2024                                                                                                           | Year-over-Year                                                                                                                                                             |
|---------------|------------------------------------------------------------------------------------------------------------------------|----------------------------------------------------------------------------------------------------------------------------------------------------------------------------|
| 20            | 14                                                                                                                     | 42.9%                                                                                                                                                                      |
| 12            | 3                                                                                                                      | 300.0%                                                                                                                                                                     |
| \$315,000     | \$327,500                                                                                                              | -3.8%                                                                                                                                                                      |
| \$354,000     | \$313,207                                                                                                              | 13.0%                                                                                                                                                                      |
| \$7.1 Million | \$4.4 Million                                                                                                          | 61.5%                                                                                                                                                                      |
| 93.8%         | 95.1%                                                                                                                  | -1.4%                                                                                                                                                                      |
| 52 Days       | 46 Days                                                                                                                | 13.0%                                                                                                                                                                      |
| 76 Days       | 74 Days                                                                                                                | 2.7%                                                                                                                                                                       |
| 31            | 25                                                                                                                     | 24.0%                                                                                                                                                                      |
| 39            | 34                                                                                                                     | 14.7%                                                                                                                                                                      |
| 42            | 34                                                                                                                     | 23.5%                                                                                                                                                                      |
| 149           | 112                                                                                                                    | 33.0%                                                                                                                                                                      |
| 6.1           | 4.3                                                                                                                    | 41.9%                                                                                                                                                                      |
|               | 20<br>12<br>\$315,000<br>\$354,000<br>\$7.1 Million<br>93.8%<br>52 Days<br>52 Days<br>76 Days<br>31<br>39<br>42<br>149 | 20 14   12 3   \$315,000 \$327,500   \$354,000 \$313,207   \$7.1 Million \$4.4 Million   93.8% 95.1%   52 Days 46 Days   76 Days 74 Days   31 25   39 34   42 34   149 112 |

Produced by Florida REALTORS® with data provided by Florida's multiple listing services. Statistics for each month compiled from MLS feeds on the 15th day of the following month. Data released on Friday, February 21, 2025. Next data release is Thursday, March 20, 2025.

2023

2024

2022