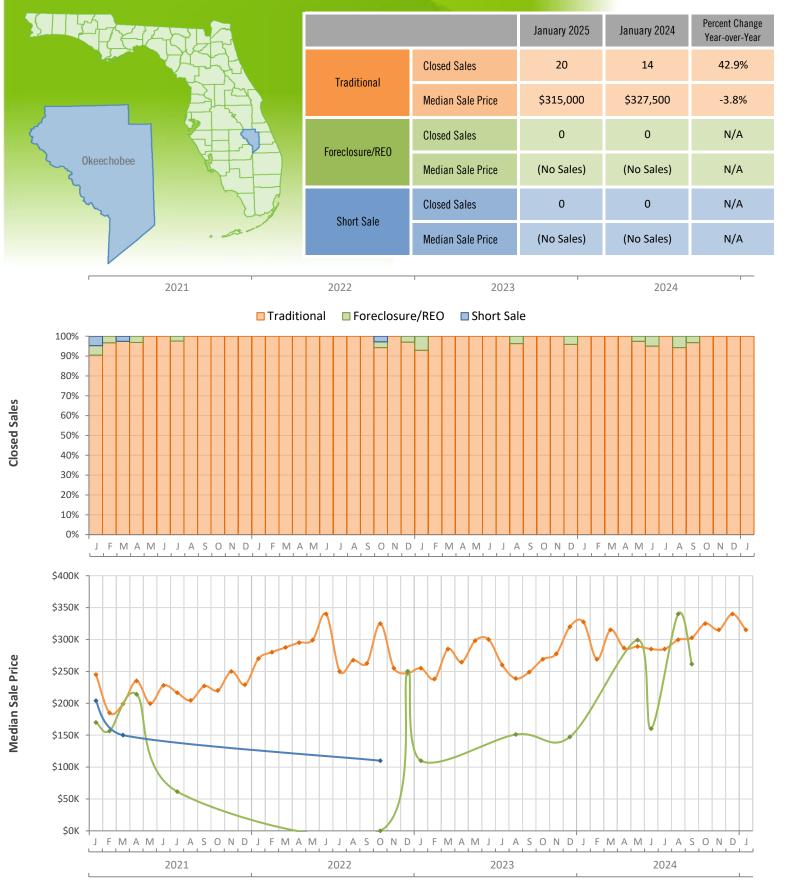

## Monthly Distressed Market - January 2025 Single-Family Homes Okeechobee County

Produced by Florida REALTORS® with data provided by Florida's multiple listing services. Statistics for each month compiled from MLS feeds on the 15th day of the following month. Data released on Friday, February 21, 2025. Next data release is Thursday, March 20, 2025.

**Median Sale Price** 

**Closed Sales** 

Produced by Florida REALTORS® with data provided by Florida's multiple listing services. Statistics for each month compiled from MLS feeds on the 15th day of the following month. Data released on Friday, February 21, 2025. Next data release is Thursday, March 20, 2025.