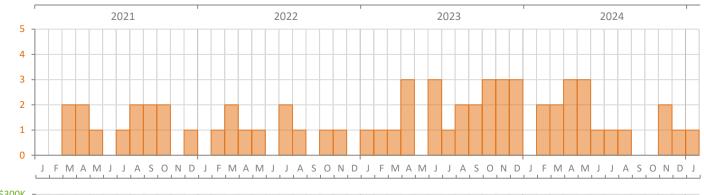

## Monthly Market Summary - January 2025 Single-Family Homes Okeechobee County

2021

| January 2025  | January 2024                                                                                                           | Year-over-Year                                                                                                                                                             |
|---------------|------------------------------------------------------------------------------------------------------------------------|----------------------------------------------------------------------------------------------------------------------------------------------------------------------------|
| 20            | 14                                                                                                                     | 42.9%                                                                                                                                                                      |
| 12            | 3                                                                                                                      | 300.0%                                                                                                                                                                     |
| \$315,000     | \$327,500                                                                                                              | -3.8%                                                                                                                                                                      |
| \$354,000     | \$313,207                                                                                                              | 13.0%                                                                                                                                                                      |
| \$7.1 Million | \$4.4 Million                                                                                                          | 61.5%                                                                                                                                                                      |
| 93.8%         | 95.1%                                                                                                                  | -1.4%                                                                                                                                                                      |
| 52 Days       | 46 Days                                                                                                                | 13.0%                                                                                                                                                                      |
| 76 Days       | 74 Days                                                                                                                | 2.7%                                                                                                                                                                       |
| 31            | 25                                                                                                                     | 24.0%                                                                                                                                                                      |
| 39            | 34                                                                                                                     | 14.7%                                                                                                                                                                      |
| 42            | 34                                                                                                                     | 23.5%                                                                                                                                                                      |
| 149           | 112                                                                                                                    | 33.0%                                                                                                                                                                      |
| 6.1           | 4.3                                                                                                                    | 41.9%                                                                                                                                                                      |
|               | 20<br>12<br>\$315,000<br>\$354,000<br>\$7.1 Million<br>93.8%<br>52 Days<br>52 Days<br>76 Days<br>31<br>39<br>42<br>149 | 20 14   12 3   \$315,000 \$327,500   \$354,000 \$313,207   \$7.1 Million \$4.4 Million   93.8% 95.1%   52 Days 46 Days   76 Days 74 Days   31 25   39 34   42 34   149 112 |

Produced by Florida REALTORS® with data provided by Florida's multiple listing services. Statistics for each month compiled from MLS feeds on the 15th day of the following month. Data released on Friday, February 21, 2025. Next data release is Thursday, March 20, 2025.

2023

2024

2022