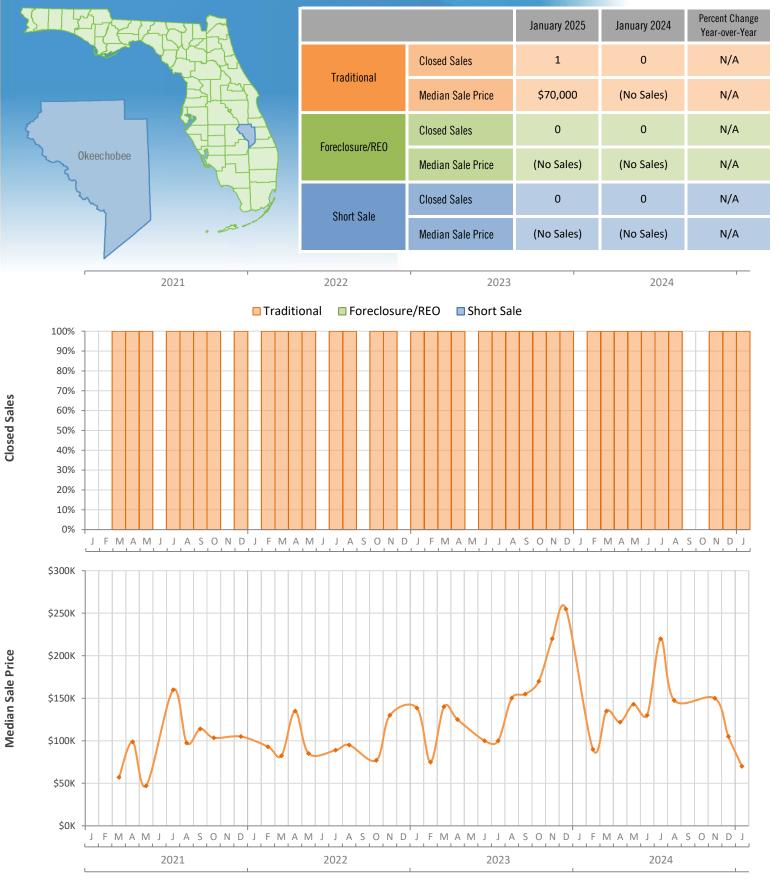

## Monthly Market Summary - January 2025 Townhouses and Condos Okeechobee County

|                                        | January 2025 | January 2024 | Percent Change<br>Year-over-Year |
|----------------------------------------|--------------|--------------|----------------------------------|
| Closed Sales                           | 1            | 0            | N/A                              |
| Paid in Cash                           | 1            | 0            | N/A                              |
| Median Sale Price                      | \$70,000     | (No Sales)   | N/A                              |
| Average Sale Price                     | \$70,000     | (No Sales)   | N/A                              |
| Dollar Volume                          | \$70,000     | \$0          | N/A                              |
| Med. Pct. of Orig. List Price Received | 71.4%        | (No Sales)   | N/A                              |
| Median Time to Contract                | 115 Days     | (No Sales)   | N/A                              |
| Median Time to Sale                    | 130 Days     | (No Sales)   | N/A                              |
| New Pending Sales                      | 2            | 0            | N/A                              |
| New Listings                           | 1            | 4            | -75.0%                           |
| Pending Inventory                      | 1            | 0            | N/A                              |
| Inventory (Active Listings)            | 12           | 8            | 50.0%                            |
| Months Supply of Inventory             | 8.5          | 4.4          | 93.2%                            |

**Median Sale Price** 

**Closed Sales** 

Produced by Florida REALTORS® with data provided by Florida's multiple listing services. Statistics for each month compiled from MLS feeds on the 15th day of the following month. Data released on Friday, February 21, 2025. Next data release is Thursday, March 20, 2025.

## Monthly Distressed Market - January 2025 Townhouses and Condos Okeechobee County

Produced by Florida REALTORS® with data provided by Florida's multiple listing services. Statistics for each month compiled from MLS feeds on the 15th day of the following month. Data released on Friday, February 21, 2025. Next data release is Thursday, March 20, 2025.