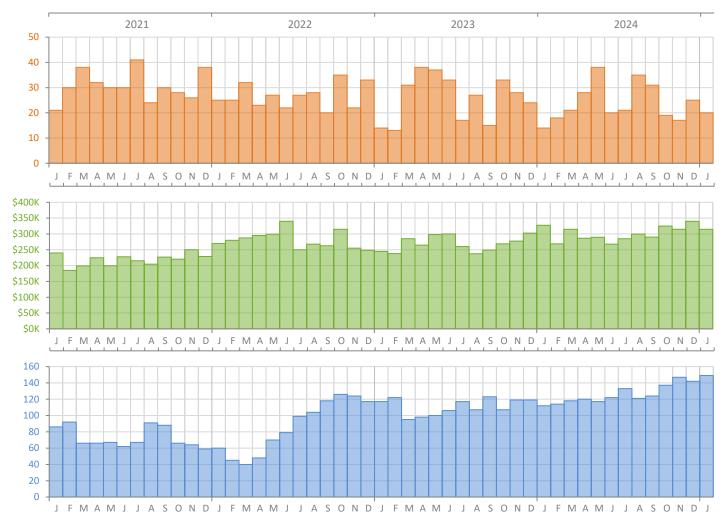

## Monthly Market Summary - January 2025 Single-Family Homes Okeechobee County

2021

| January 2025  | January 2024                                                                                                           | Year-over-Year                                                                                                                                                             |
|---------------|------------------------------------------------------------------------------------------------------------------------|----------------------------------------------------------------------------------------------------------------------------------------------------------------------------|
| 20            | 14                                                                                                                     | 42.9%                                                                                                                                                                      |
| 12            | 3                                                                                                                      | 300.0%                                                                                                                                                                     |
| \$315,000     | \$327,500                                                                                                              | -3.8%                                                                                                                                                                      |
| \$354,000     | \$313,207                                                                                                              | 13.0%                                                                                                                                                                      |
| \$7.1 Million | \$4.4 Million                                                                                                          | 61.5%                                                                                                                                                                      |
| 93.8%         | 95.1%                                                                                                                  | -1.4%                                                                                                                                                                      |
| 52 Days       | 46 Days                                                                                                                | 13.0%                                                                                                                                                                      |
| 76 Days       | 74 Days                                                                                                                | 2.7%                                                                                                                                                                       |
| 31            | 25                                                                                                                     | 24.0%                                                                                                                                                                      |
| 39            | 34                                                                                                                     | 14.7%                                                                                                                                                                      |
| 42            | 34                                                                                                                     | 23.5%                                                                                                                                                                      |
| 149           | 112                                                                                                                    | 33.0%                                                                                                                                                                      |
| 6.1           | 4.3                                                                                                                    | 41.9%                                                                                                                                                                      |
|               | 20<br>12<br>\$315,000<br>\$354,000<br>\$7.1 Million<br>93.8%<br>52 Days<br>52 Days<br>76 Days<br>31<br>39<br>42<br>149 | 20 14   12 3   \$315,000 \$327,500   \$354,000 \$313,207   \$7.1 Million \$4.4 Million   93.8% 95.1%   52 Days 46 Days   76 Days 74 Days   31 25   39 34   42 34   149 112 |

2023

2024

2022