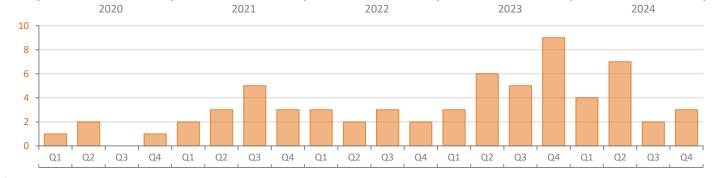

## Quarterly Market Summary - Q4 2024 Single-Family Homes Okeechobee County

2024

Percent Change

2020

2021

|                                        | Q4 2024        | Q4 2023        | Year-over-Year |
|----------------------------------------|----------------|----------------|----------------|
| Closed Sales                           | 61             | 85             | -28.2%         |
| Paid in Cash                           | 16             | 29             | -44.8%         |
| Median Sale Price                      | \$315,000      | \$280,990      | 12.1%          |
| Average Sale Price                     | \$346,709      | \$316,940      | 9.4%           |
| Dollar Volume                          | \$21.1 Million | \$26.9 Million | -21.5%         |
| Med. Pct. of Orig. List Price Received | 95.6%          | 94.4%          | 1.3%           |
| Median Time to Contract                | 41 Days        | 52 Days        | -21.2%         |
| Median Time to Sale                    | 89 Days        | 78 Days        | 14.1%          |
| New Pending Sales                      | 59             | 81             | -27.2%         |
| New Listings                           | 105            | 90             | 16.7%          |
| Pending Inventory                      | 33             | 27             | 22.2%          |
| Inventory (Active Listings)            | 142            | 119            | 19.3%          |
| Months Supply of Inventory             | 5.9            | 4.6            | 28.3%          |
| 1                                      |                | 1              | 1              |

2023

**Closed Sales** 

120 100

2022

Produced by Florida REALTORS® with data provided by Florida's multiple listing services. Statistics for each month compiled from MLS feeds on the 15th day of the following month. Data released on Friday, January 24, 2025. Next data release is Thursday, April 24, 2025.