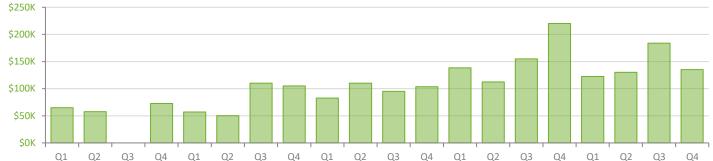

## Quarterly Market Summary - Q4 2024 Single-Family Homes Okeechobee County

2024

Percent Change

2020

2021

|                                        | Q4 2024        | Q4 2023        | Year-over-Year |
|----------------------------------------|----------------|----------------|----------------|
| Closed Sales                           | 61             | 85             | -28.2%         |
| Paid in Cash                           | 16             | 29             | -44.8%         |
| Median Sale Price                      | \$315,000      | \$280,990      | 12.1%          |
| Average Sale Price                     | \$346,709      | \$316,940      | 9.4%           |
| Dollar Volume                          | \$21.1 Million | \$26.9 Million | -21.5%         |
| Med. Pct. of Orig. List Price Received | 95.6%          | 94.4%          | 1.3%           |
| Median Time to Contract                | 41 Days        | 52 Days        | -21.2%         |
| Median Time to Sale                    | 89 Days        | 78 Days        | 14.1%          |
| New Pending Sales                      | 59             | 81             | -27.2%         |
| New Listings                           | 105            | 90             | 16.7%          |
| Pending Inventory                      | 33             | 27             | 22.2%          |
| Inventory (Active Listings)            | 142            | 119            | 19.3%          |
| Months Supply of Inventory             | 5.9            | 4.6            | 28.3%          |
| 1                                      |                | 1              | 1              |

2023

**Closed Sales** 

120 100

2022

Produced by Florida REALTORS® with data provided by Florida's multiple listing services. Statistics for each month compiled from MLS feeds on the 15th day of the following month. Data released on Friday, January 24, 2025. Next data release is Thursday, April 24, 2025.