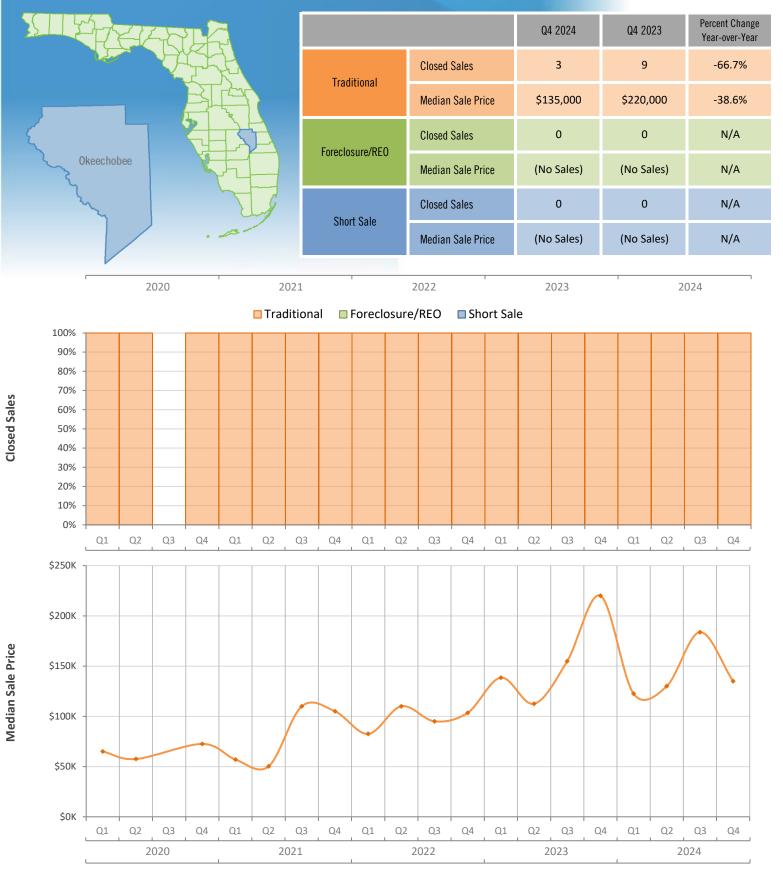

Quarterly Market Summary - Q4 2024 Townhouses and Condos Okeechobee County

|                                        | Q4 2024   | Q4 2023       | Percent Change<br>Year-over-Year |
|----------------------------------------|-----------|---------------|----------------------------------|
| Closed Sales                           | 3         | 9             | -66.7%                           |
| Paid in Cash                           | 2         | 3             | -33.3%                           |
| Median Sale Price                      | \$135,000 | \$220,000     | -38.6%                           |
| Average Sale Price                     | \$135,000 | \$198,945     | -32.1%                           |
| Dollar Volume                          | \$405,000 | \$1.8 Million | -77.4%                           |
| Med. Pct. of Orig. List Price Received | 87.5%     | 96.1%         | -8.9%                            |
| Median Time to Contract                | 144 Days  | 20 Days       | 620.0%                           |
| Median Time to Sale                    | 176 Days  | 50 Days       | 252.0%                           |
| New Pending Sales                      | 2         | 5             | -60.0%                           |
| New Listings                           | 4         | 9             | -55.6%                           |
| Pending Inventory                      | 0         | 0             | N/A                              |
| Inventory (Active Listings)            | 15        | 5             | 200.0%                           |
| Months Supply of Inventory             | 11.3      | 2.6           | 334.6%                           |

Quarterly Distressed Market - Q4 2024 Townhouses and Condos Okeechobee County

Produced by Florida REALTORS® with data provided by Florida's multiple listing services. Statistics for each month compiled from MLS feeds on the 15th day of the following month. Data released on Friday, January 24, 2025. Next data release is Thursday, April 24, 2025.