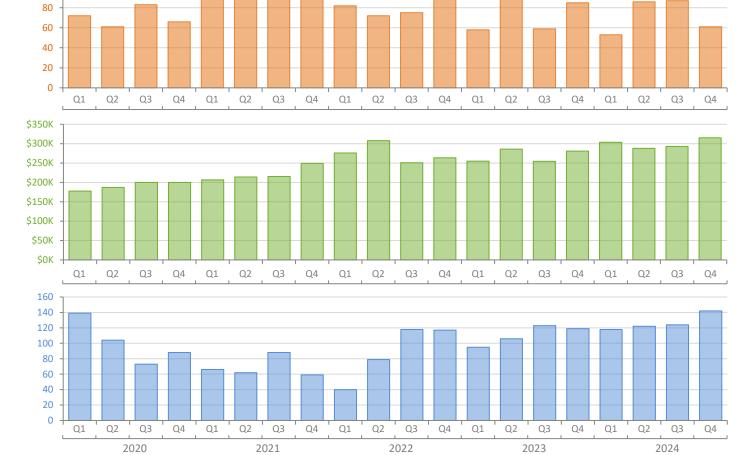

## Quarterly Market Summary - Q4 2024 Single-Family Homes Okeechobee County

2024

Percent Change

2020

2021

|                                        | Q4 2024        | Q4 2023        | Year-over-Year |
|----------------------------------------|----------------|----------------|----------------|
| Closed Sales                           | 61             | 85             | -28.2%         |
| Paid in Cash                           | 16             | 29             | -44.8%         |
| Median Sale Price                      | \$315,000      | \$280,990      | 12.1%          |
| Average Sale Price                     | \$346,709      | \$316,940      | 9.4%           |
| Dollar Volume                          | \$21.1 Million | \$26.9 Million | -21.5%         |
| Med. Pct. of Orig. List Price Received | 95.6%          | 94.4%          | 1.3%           |
| Median Time to Contract                | 41 Days        | 52 Days        | -21.2%         |
| Median Time to Sale                    | 89 Days        | 78 Days        | 14.1%          |
| New Pending Sales                      | 59             | 81             | -27.2%         |
| New Listings                           | 105            | 90             | 16.7%          |
| Pending Inventory                      | 33             | 27             | 22.2%          |
| Inventory (Active Listings)            | 142            | 119            | 19.3%          |
| Months Supply of Inventory             | 5.9            | 4.6            | 28.3%          |
| 1                                      |                | 1              | 1              |

2023

**Closed Sales** 

120 100

2022

Produced by Florida REALTORS® with data provided by Florida's multiple listing services. Statistics for each month compiled from MLS feeds on the 15th day of the following month. Data released on Friday, January 24, 2025. Next data release is Thursday, April 24, 2025.