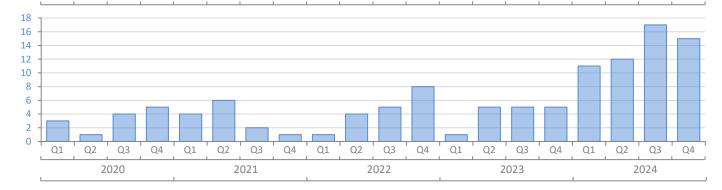

## Quarterly Distressed Market - Q4 2024 Single-Family Homes Okeechobee County

Produced by Florida REALTORS® with data provided by Florida's multiple listing services. Statistics for each month compiled from MLS feeds on the 15th day of the following month. Data released on Friday, January 24, 2025. Next data release is Thursday, April 24, 2025.