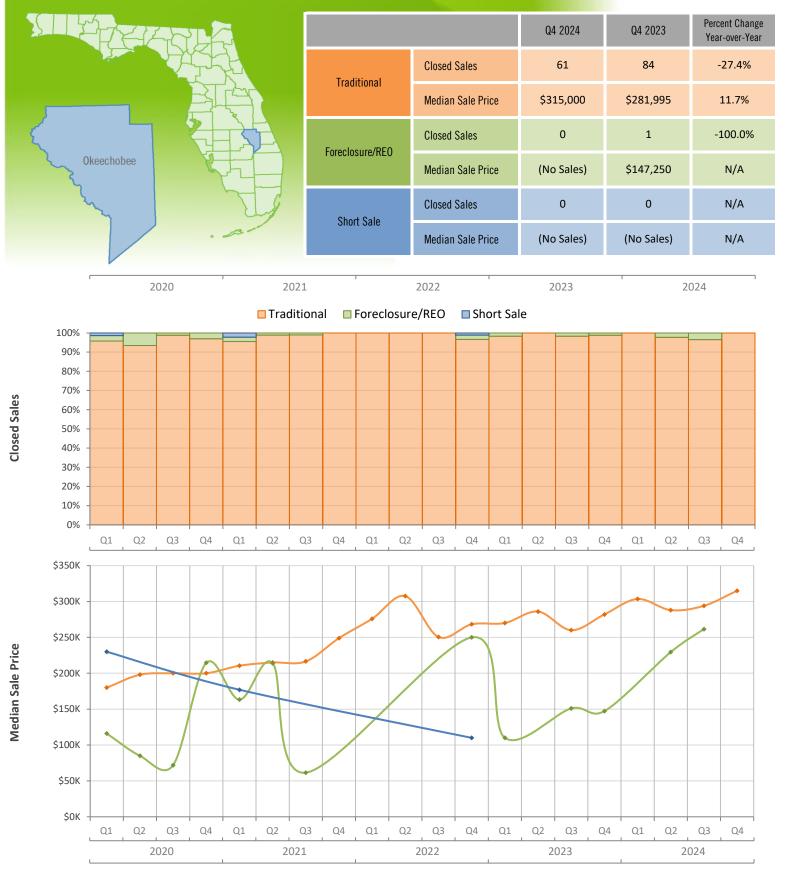

## Quarterly Distressed Market - Q4 2024 Single-Family Homes Okeechobee County

Produced by Florida REALTORS® with data provided by Florida's multiple listing services. Statistics for each month compiled from MLS feeds on the 15th day of the following month. Data released on Friday, January 24, 2025. Next data release is Thursday, April 24, 2025.