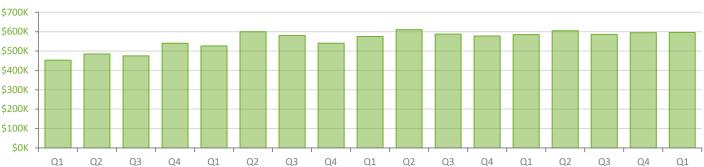

## Quarterly Market Summary - Q1 2025 Single-Family Homes Martin County

| Closed Sales 442 458   Paid in Cash 236 228   Median Sale Price \$595,500 \$585,000   Average Sale Price \$1,165,175 \$921,435   Dollar Volume \$515.0 Million \$422.0 Million | -3.5%<br>3.5%<br>1.8%<br>26.5% |
|--------------------------------------------------------------------------------------------------------------------------------------------------------------------------------|--------------------------------|
| Median Sale Price \$595,500 \$585,000   Average Sale Price \$1,165,175 \$921,435                                                                                               | 1.8%<br>26.5%                  |
| Average Sale Price \$1,165,175 \$921,435                                                                                                                                       | 26.5%                          |
|                                                                                                                                                                                |                                |
| Dollar Volume \$515.0 Million \$422.0 Million                                                                                                                                  | 00 00 <i>(</i>                 |
|                                                                                                                                                                                | n 22.0%                        |
| Med. Pct. of Orig. List Price Received 93.5% 95.2%                                                                                                                             | -1.8%                          |
| Median Time to Contract 49 Days 43 Days                                                                                                                                        | 14.0%                          |
| Median Time to Sale 91 Days 83 Days                                                                                                                                            | 9.6%                           |
| New Pending Sales 565 621                                                                                                                                                      | -9.0%                          |
| New Listings 887 786                                                                                                                                                           | 12.8%                          |
| Pending Inventory 252 303                                                                                                                                                      | -16.8%                         |
| Inventory (Active Listings) 1,005 691                                                                                                                                          | 45.4%                          |
| Months Supply of Inventory6.24.2                                                                                                                                               | 47.6%                          |