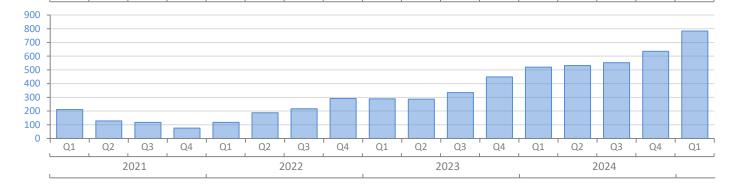

2024

2023

Q1

Q2

Q3

Q4

Q1

Q2

Q3

Q4

Q1

Q4

100 0

**Closed Sales** 

Produced by Florida REALTORS® with data provided by Florida's multiple listing services. Statistics for each month compiled from MLS feeds on the 15th day of the following month. Data released on Thursday, April 24, 2025. Next data release is Wednesday, July 23, 2025.