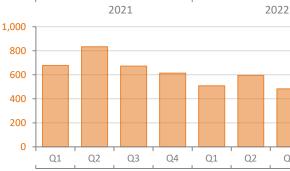

2024

2023

Q1

Q2

Q3

Q4

Q1

Q2

Q3

Q4

Q1

Q3

Q4

400 200 0

**Closed Sales** 

Produced by Florida REALTORS® with data provided by Florida's multiple listing services. Statistics for each month compiled from MLS feeds on the 15th day of the following month. Data released on Thursday, April 24, 2025. Next data release is Wednesday, July 23, 2025.