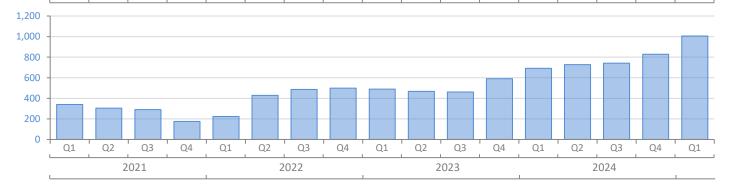

2024

2023

Q1

Q2

Q3

Q4

Q1

Q2

Q3

Q4

Q1

Q4

100 0

**Closed Sales** 

Produced by Florida REALTORS® with data provided by Florida's multiple listing services. Statistics for each month compiled from MLS feeds on the 15th day of the following month. Data released on Thursday, April 24, 2025. Next data release is Wednesday, July 23, 2025.