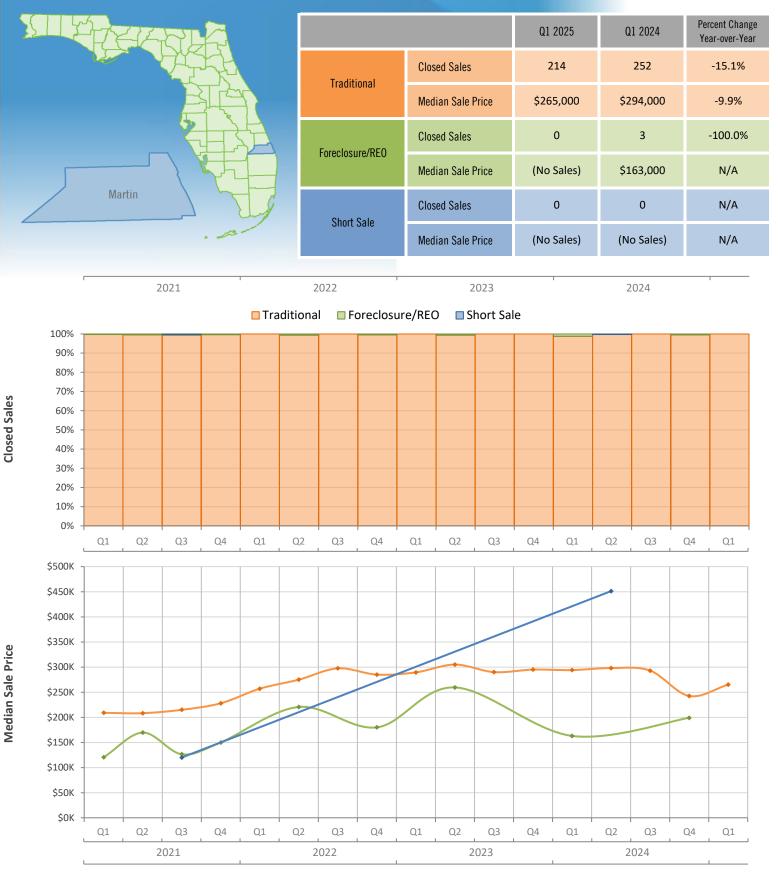

Quarterly Distressed Market - Q1 2025 Townhouses and Condos Martin County

Produced by Florida REALTORS® with data provided by Florida's multiple listing services. Statistics for each month compiled from MLS feeds on the 15th day of the following month. Data released on Thursday, April 24, 2025. Next data release is Wednesday, July 23, 2025.

Quarterly Market Summary - Q1 2025 Townhouses and Condos Martin County

Percent Char

|                                        | Q1 2025        | Q1 2024        | Percent Change<br>Year-over-Year |
|----------------------------------------|----------------|----------------|----------------------------------|
| Closed Sales                           | 214            | 255            | -16.1%                           |
| Paid in Cash                           | 143            | 157            | -8.9%                            |
| Median Sale Price                      | \$265,000      | \$292,500      | -9.4%                            |
| Average Sale Price                     | \$332,497      | \$356,166      | -6.6%                            |
| Dollar Volume                          | \$71.2 Million | \$90.8 Million | -21.7%                           |
| Med. Pct. of Orig. List Price Received | 91.1%          | 95.4%          | -4.5%                            |
| Median Time to Contract                | 76 Days        | 42 Days        | 81.0%                            |
| Median Time to Sale                    | 114 Days       | 89 Days        | 28.1%                            |
| New Pending Sales                      | 299            | 323            | -7.4%                            |
| New Listings                           | 561            | 479            | 17.1%                            |
| Pending Inventory                      | 156            | 168            | -7.1%                            |
| Inventory (Active Listings)            | 784            | 520            | 50.8%                            |
| Months Supply of Inventory             | 10.0           | 6.0            | 66.7%                            |
|                                        |                |                |                                  |