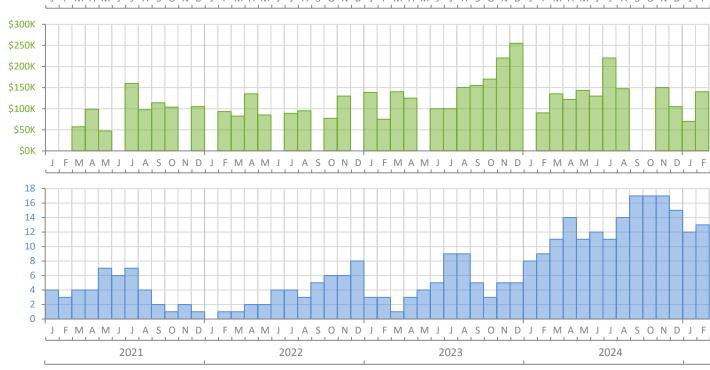

## Monthly Market Summary - February 2025 Townhouses and Condos Okeechobee County

| February 2025 | February 2024                                                                                                                                       | Percent Change<br>Year-over-Year                                                                                                                                                     |
|---------------|-----------------------------------------------------------------------------------------------------------------------------------------------------|--------------------------------------------------------------------------------------------------------------------------------------------------------------------------------------|
| 1             | 2                                                                                                                                                   | -50.0%                                                                                                                                                                               |
| 1             | 2                                                                                                                                                   | -50.0%                                                                                                                                                                               |
| \$140,000     | \$90,000                                                                                                                                            | 55.6%                                                                                                                                                                                |
| \$140,000     | \$90,000                                                                                                                                            | 55.6%                                                                                                                                                                                |
| \$140,000     | \$180,000                                                                                                                                           | -22.2%                                                                                                                                                                               |
| 88.1%         | 87.3%                                                                                                                                               | 0.9%                                                                                                                                                                                 |
| 230 Days      | 41 Days                                                                                                                                             | 461.0%                                                                                                                                                                               |
| 262 Days      | 54 Days                                                                                                                                             | 385.2%                                                                                                                                                                               |
| 2             | 2                                                                                                                                                   | 0.0%                                                                                                                                                                                 |
| 3             | 4                                                                                                                                                   | -25.0%                                                                                                                                                                               |
| 2             | 0                                                                                                                                                   | N/A                                                                                                                                                                                  |
| 13            | 9                                                                                                                                                   | 44.4%                                                                                                                                                                                |
| 9.8           | 4.7                                                                                                                                                 | 108.5%                                                                                                                                                                               |
|               | 1<br>1<br>\$140,000<br>\$140,000<br>\$140,000<br>\$140,000<br>88.1%<br>230 Days<br>262 Days<br>262 Days<br>262 Days<br>263<br>3<br>2<br>3<br>2<br>3 | 1 2   1 2   \$140,000 \$90,000   \$140,000 \$90,000   \$140,000 \$90,000   \$140,000 \$180,000   \$140,000 \$180,000   \$20 Days 41 Days   262 Days 54 Days   2 2   3 4   2 0   13 9 |