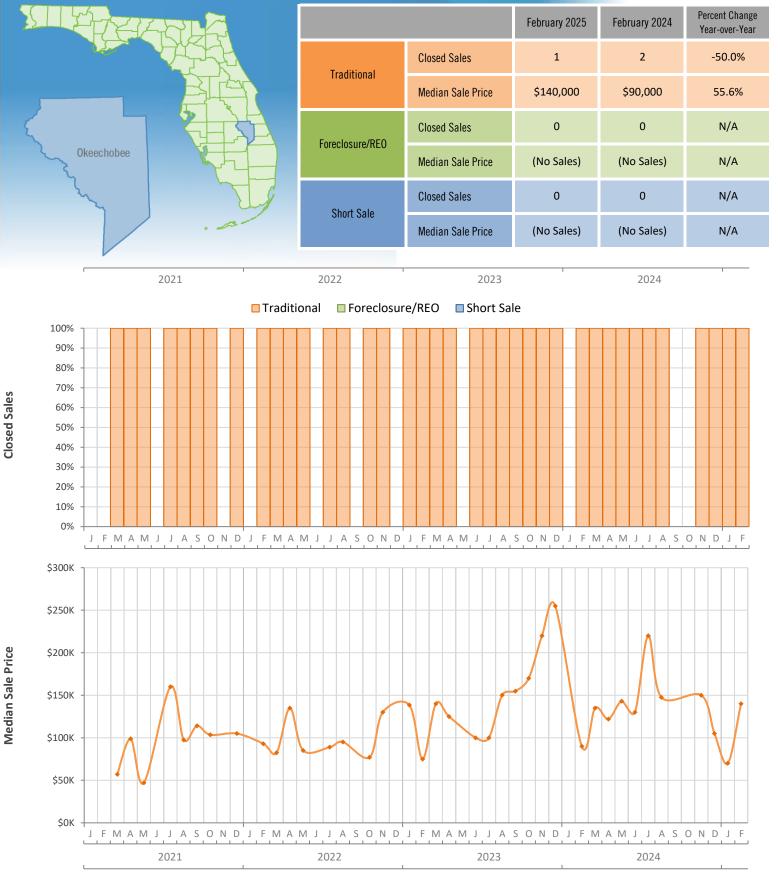

## Monthly Distressed Market - February 2025 Townhouses and Condos Okeechobee County

**Closed Sales** 