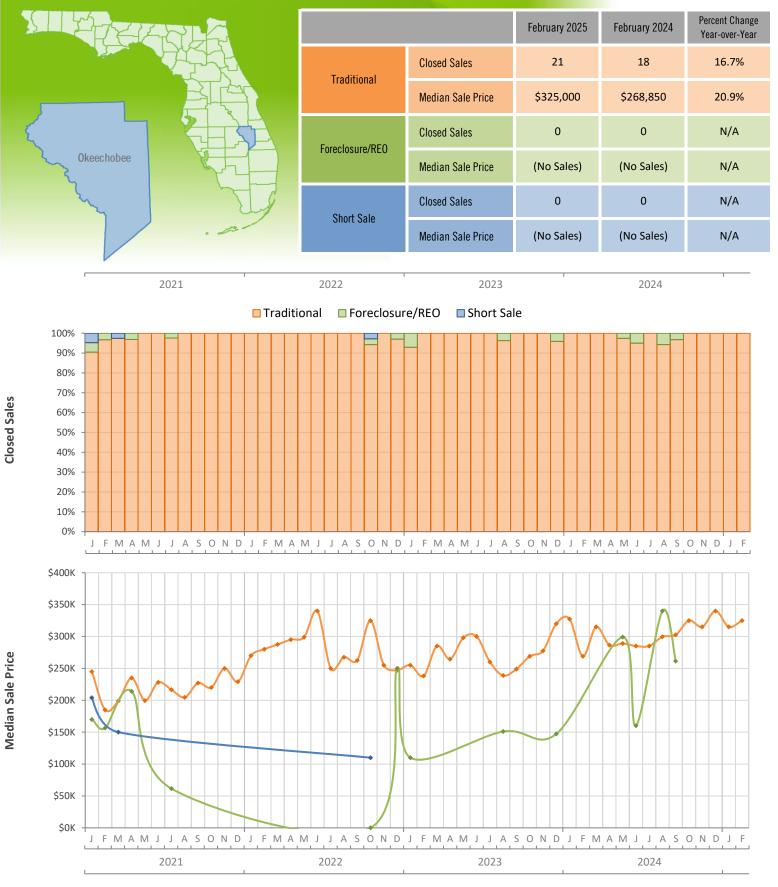

## Monthly Distressed Market - February 2025 Single-Family Homes Okeechobee County

**Closed Sales** 