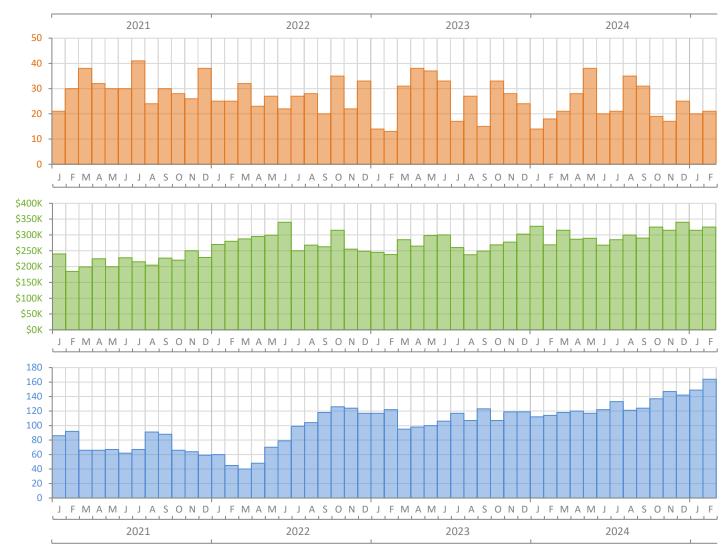

## Monthly Market Summary - February 2025 Single-Family Homes Okeechobee County

Porcont Chan

|                                        | February 2025 | February 2024 | Year-over-Year |
|----------------------------------------|---------------|---------------|----------------|
| Closed Sales                           | 21            | 18            | 16.7%          |
| Paid in Cash                           | 8             | 12            | -33.3%         |
| Median Sale Price                      | \$325,000     | \$268,850     | 20.9%          |
| Average Sale Price                     | \$332,190     | \$275,261     | 20.7%          |
| Dollar Volume                          | \$7.0 Million | \$5.0 Million | 40.8%          |
| Med. Pct. of Orig. List Price Received | 94.5%         | 94.0%         | 0.5%           |
| Median Time to Contract                | 46 Days       | 50 Days       | -8.0%          |
| Median Time to Sale                    | 98 Days       | 80 Days       | 22.5%          |
| New Pending Sales                      | 17            | 25            | -32.0%         |
| New Listings                           | 41            | 33            | 24.2%          |
| Pending Inventory                      | 37            | 41            | -9.8%          |
| Inventory (Active Listings)            | 164           | 114           | 43.9%          |
| Months Supply of Inventory             | 6.6           | 4.3           | 53.5%          |