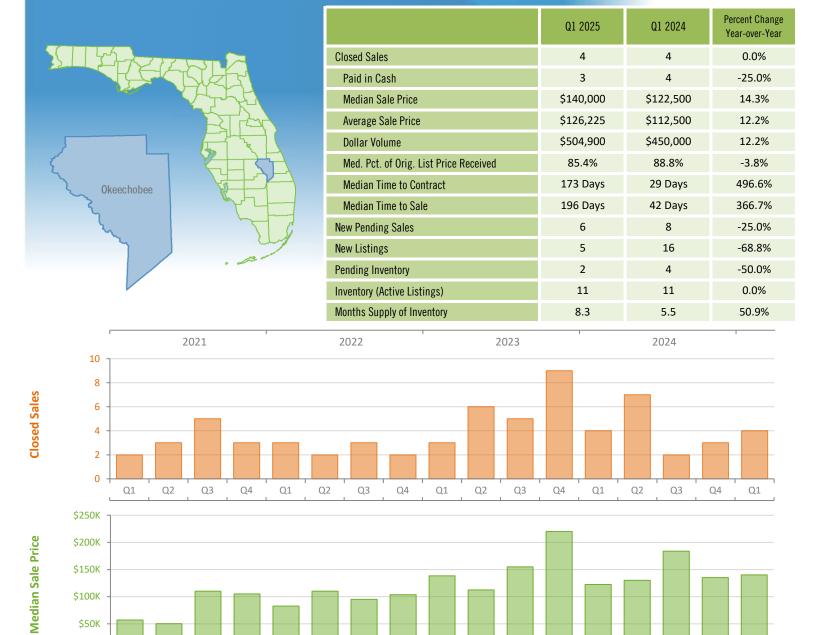

## Quarterly Market Summary - Q1 2025 Townhouses and Condos Okeechobee County

\$0K

Q1

Q4

Q1

Q2

Q3

Q4

Q1

Q1

Q2

Q3