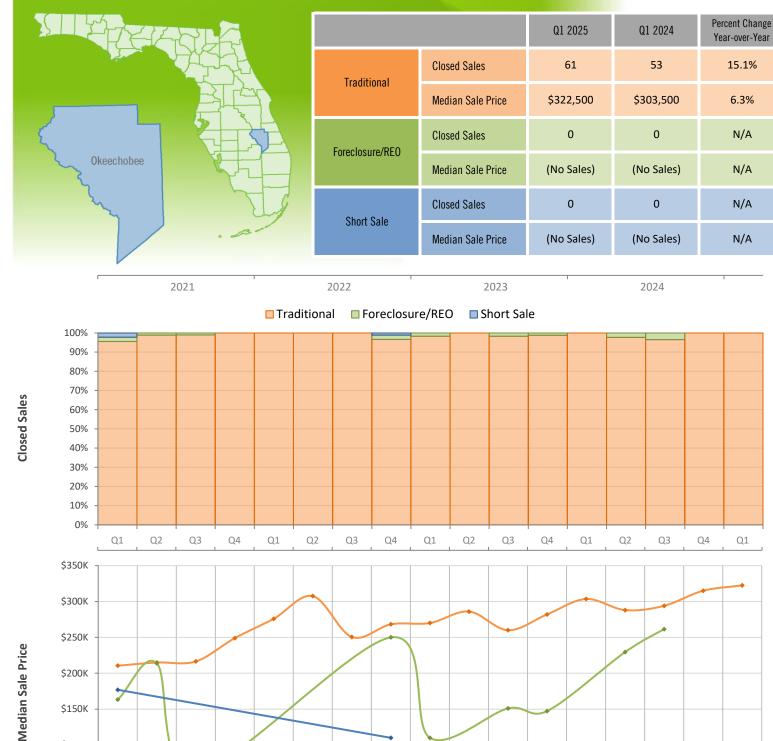

## Quarterly Distressed Market - Q1 2025 Single-Family Homes Okeechobee County

\$100K

\$50K

\$0K

Q1

Q2

Q3

2021

Q4

Q1

Q2

Q4

Q1

Q2

Q3

2023

Q4

Q1

Q2

Q3

2024

Q4

Q1

Q3

2022