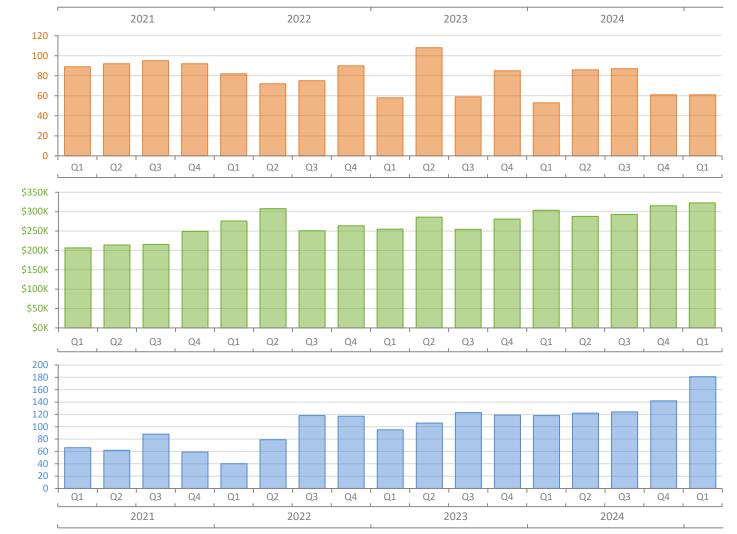

## Quarterly Market Summary - Q1 2025 Single-Family Homes Okeechobee County

Median Sale Price

Inventory

|                                        | Q1 2025        | Q1 2024        | Percent Change<br>Year-over-Year |
|----------------------------------------|----------------|----------------|----------------------------------|
| Closed Sales                           | 61             | 53             | 15.1%                            |
| Paid in Cash                           | 25             | 20             | 25.0%                            |
| Median Sale Price                      | \$322,500      | \$303,500      | 6.3%                             |
| Average Sale Price                     | \$345,980      | \$311,842      | 10.9%                            |
| Dollar Volume                          | \$21.1 Million | \$16.5 Million | 27.7%                            |
| Med. Pct. of Orig. List Price Received | 95.1%          | 94.2%          | 1.0%                             |
| Median Time to Contract                | 64 Days        | 55 Days        | 16.4%                            |
| Median Time to Sale                    | 98 Days        | 91 Days        | 7.7%                             |
| New Pending Sales                      | 78             | 80             | -2.5%                            |
| New Listings                           | 137            | 108            | 26.9%                            |
| Pending Inventory                      | 44             | 47             | -6.4%                            |
| Inventory (Active Listings)            | 181            | 118            | 53.4%                            |
| Months Supply of Inventory             | 7.4            | 4.6            | 60.9%                            |
|                                        |                |                |                                  |