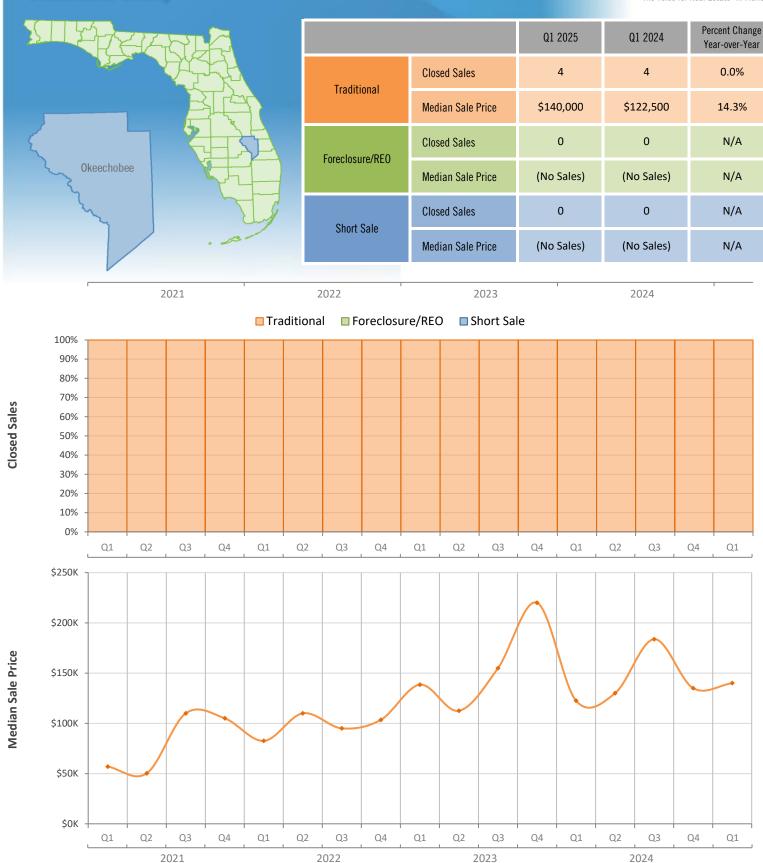

## Quarterly Distressed Market - Q1 2025 Single-Family Homes Okeechobee County

\$100K

\$50K

\$0K

Q1

Q2

Q3

2021

Q4

Q1

Q2

Q4

Q1

Q2

Q3

2023

Q4

Q1

Q2

Q3

2024

Q4

Q1

Q3

2022