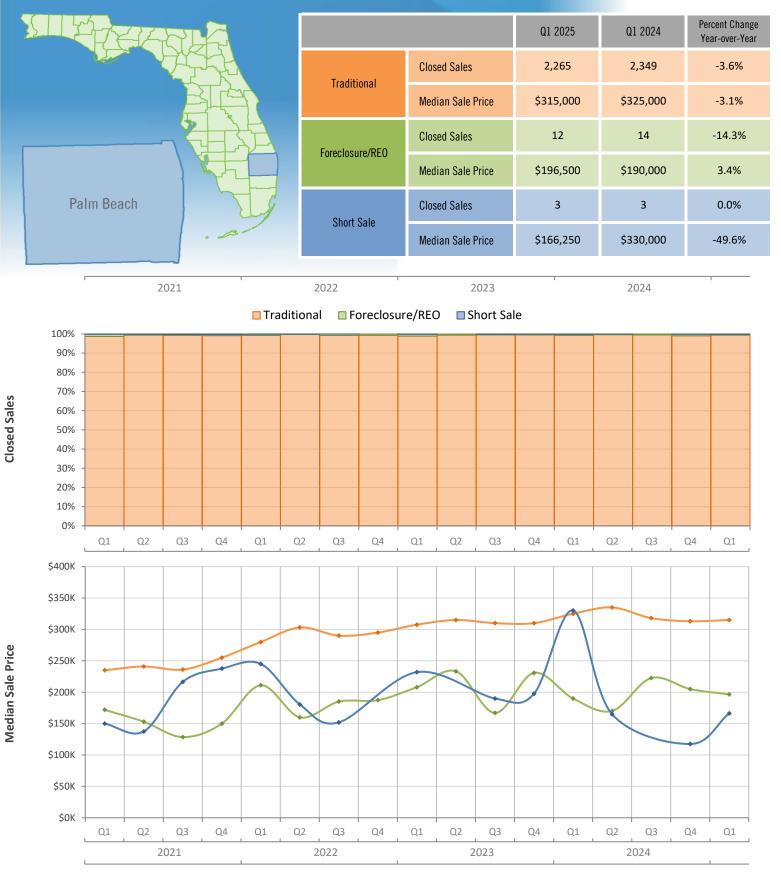

Quarterly Distressed Market - Q1 2025 Townhouses and Condos Palm Beach County

Produced by Florida REALTORS® with data provided by Florida's multiple listing services. Statistics for each month compiled from MLS feeds on the 15th day of the following month. Data released on Thursday, April 24, 2025. Next data release is Wednesday, July 23, 2025.