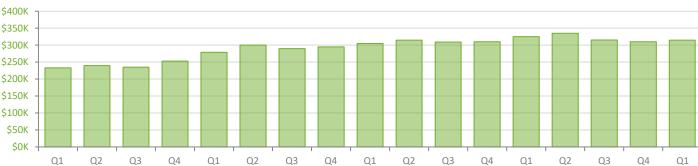

Quarterly Market Summary - Q1 2025 Townhouses and Condos Palm Beach County

|                                        | Q1 2025       | Q1 2024       | Percent Change<br>Year-over-Year |
|----------------------------------------|---------------|---------------|----------------------------------|
| Closed Sales                           | 2,280         | 2,366         | -3.6%                            |
| Paid in Cash                           | 1,492         | 1,541         | -3.2%                            |
| Median Sale Price                      | \$315,000     | \$325,000     | -3.1%                            |
| Average Sale Price                     | \$585,472     | \$521,275     | 12.3%                            |
| Dollar Volume                          | \$1.3 Billion | \$1.2 Billion | 8.2%                             |
| Med. Pct. of Orig. List Price Received | 91.4%         | 94.0%         | -2.8%                            |
| Median Time to Contract                | 71 Days       | 42 Days       | 69.0%                            |
| Median Time to Sale                    | 108 Days      | 81 Days       | 33.3%                            |
| New Pending Sales                      | 2,933         | 3,330         | -11.9%                           |
| New Listings                           | 5,803         | 6,016         | -3.5%                            |
| Pending Inventory                      | 1,498         | 1,842         | -18.7%                           |
| Inventory (Active Listings)            | 8,471         | 6,496         | 30.4%                            |
| Months Supply of Inventory             | 10.3          | 6.8           | 51.5%                            |

2022

Produced by Florida REALTORS® with data provided by Florida's multiple listing services. Statistics for each month compiled from MLS feeds on the 15th day of the following month. Data released on Thursday, April 24, 2025. Next data release is Wednesday, July 23, 2025.