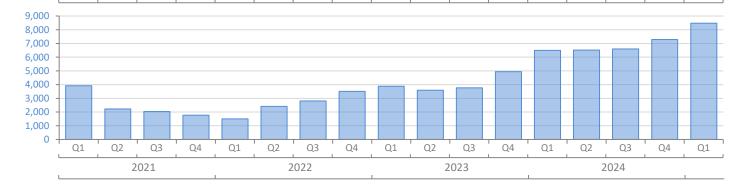

2023

2024

2022

Quarterly Distressed Market - Q1 2025 Single-Family Homes Palm Beach County

Produced by Florida REALTORS® with data provided by Florida's multiple listing services. Statistics for each month compiled from MLS feeds on the 15th day of the following month. Data released on Thursday, April 24, 2025. Next data release is Wednesday, July 23, 2025.

2024

Q4

Q1

2023

Q4

Q1

Q2

Q3

Q4

Q1

Q2

Q3

Q4

Q1

Q2

Q3