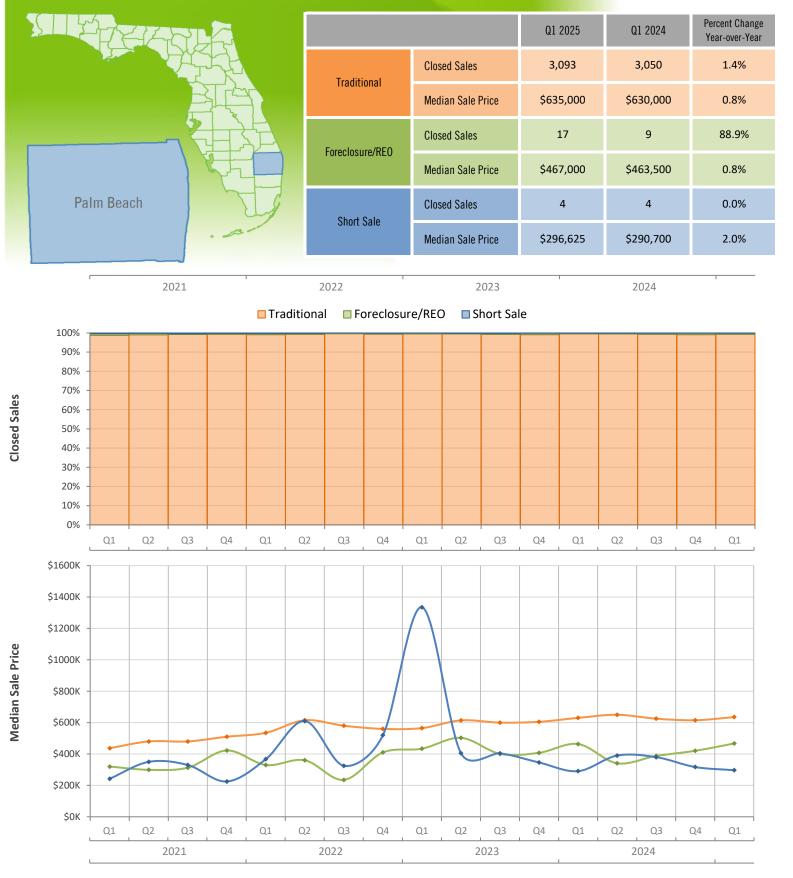

2023

2024

2022

Quarterly Distressed Market - Q1 2025 Single-Family Homes Palm Beach County

Produced by Florida REALTORS® with data provided by Florida's multiple listing services. Statistics for each month compiled from MLS feeds on the 15th day of the following month. Data released on Thursday, April 24, 2025. Next data release is Wednesday, July 23, 2025.

2022

Produced by Florida REALTORS® with data provided by Florida's multiple listing services. Statistics for each month compiled from MLS feeds on the 15th day of the following month. Data released on Thursday, April 24, 2025. Next data release is Wednesday, July 23, 2025.