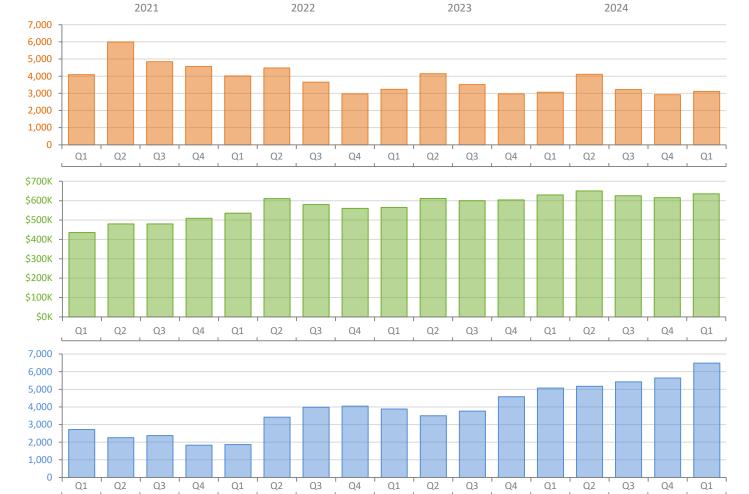

|
| Median Time to Sale                    | 89 Days       | 81 Days       | 9.9%                             |
| New Pending Sales                      | 4,076         | 4,199         | -2.9%                            |
| New Listings                           | 5,955         | 5,558         | 7.1%                             |
| Pending Inventory                      | 2,051         | 2,197         | -6.6%                            |
| Inventory (Active Listings)            | 6,487         | 5,066         | 28.0%                            |
| Months Supply of Inventory             | 5.8           | 4.4           | 31.8%                            |
| 1                                      | 1             |               | 1                                |







Produced by Florida REALTORS® with data provided by Florida's multiple listing services. Statistics for each month compiled from MLS feeds on the 15th day of the following month. Data released on Thursday, April 24, 2025. Next data release is Wednesday, July 23, 2025.

2023

2024

2022

Quarterly Distressed Market - Q1 2025 Single-Family Homes Palm Beach County





Produced by Florida REALTORS® with data provided by Florida's multiple listing services. Statistics for each month compiled from MLS feeds on the 15th day of the following month. Data released on Thursday, April 24, 2025. Next data release is Wednesday, July 23, 2025.

Quarterly Market Summary - Q1 2025 Townhouses and Condos Palm Beach County





|                                        | Q1 2025       | Q1 2024       | Perc