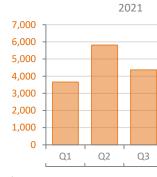

## Quarterly Market Summary - Q1 2025 Single-Family Homes Palm Beach County

2021

|                                        | Q1 2025       | Q1 2024       | Percent Change<br>Year-over-Year |
|----------------------------------------|---------------|---------------|----------------------------------|
| Closed Sales                           | 3,114         | 3,063         | 1.7%                             |
| Paid in Cash                           | 1,412         | 1,443         | -2.1%                            |
| Median Sale Price                      | \$635,000     | \$629,000     | 1.0%                             |
| Average Sale Price                     | \$1,219,978   | \$1,135,279   | 7.5%                             |
| Dollar Volume                          | \$3.8 Billion | \$3.5 Billion | 9.2%                             |
| Med. Pct. of Orig. List Price Received | 93.8%         | 94.5%         | -0.7%                            |
| Median Time to Contract                | 49 Days       | 40 Days       | 22.5%                            |
| Median Time to Sale                    | 89 Days       | 81 Days       | 9.9%                             |
| New Pending Sales                      | 4,076         | 4,199         | -2.9%                            |
| New Listings                           | 5,955         | 5,558         | 7.1%                             |
| Pending Inventory                      | 2,051         | 2,197         | -6.6%                            |
| Inventory (Active Listings)            | 6,487         | 5,066         | 28.0%                            |
| Months Supply of Inventory             | 5.8           | 4.4           | 31.8%                            |
| 1                                      | 1             |               | 1                                |

Produced by Florida REALTORS® with data provided by Florida's multiple listing services. Statistics for each month compiled from MLS feeds on the 15th day of the following month. Data released on Thursday, April 24, 2025. Next data release is Wednesday, July 23, 2025.